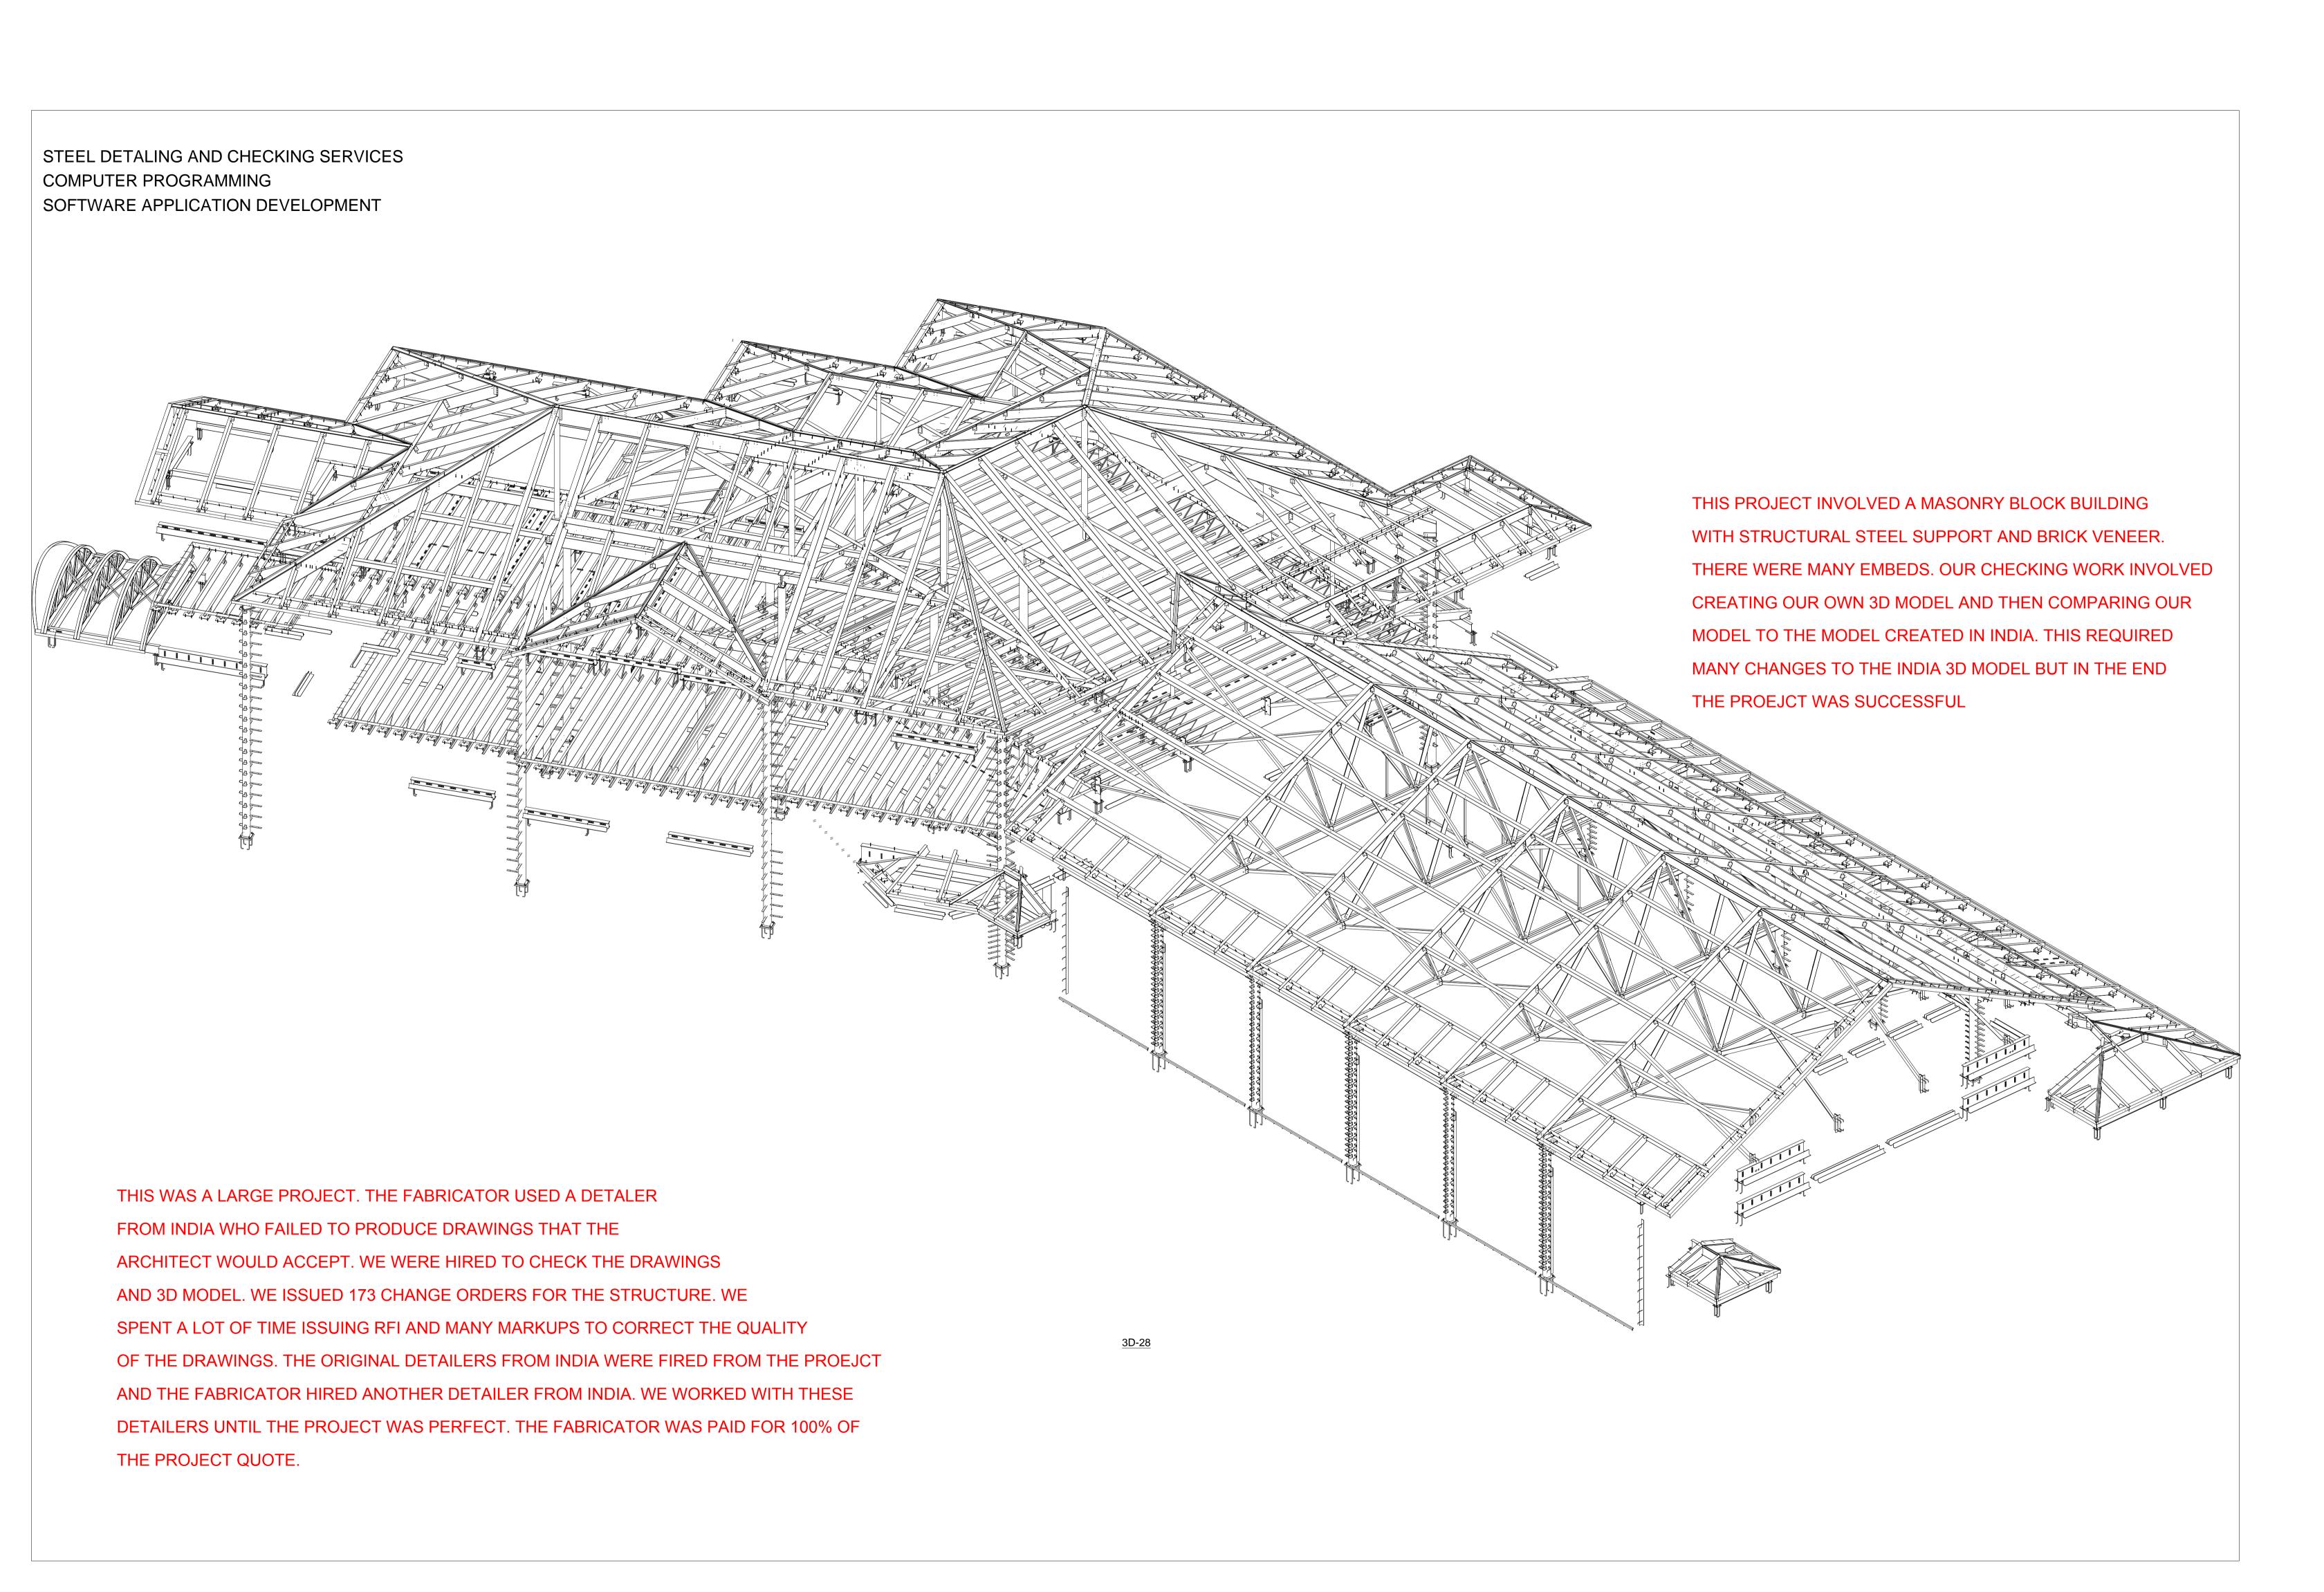

SEVENTY SIX RFI WERE ISSUED. THIS WAS THE LAST PROJECT THAT THE
ENGINEER WAS GOING TO DO BEFORE HE RETIRED, SINCE HIS STAFF KNEW
THAT THEIR JOBS WERE CLOSE TO BEING OVER, ALL OF THE DRAFTING TECHNICIANS
QUIT AND LEFT FOR WORK WITH OTHER ENGINEERS BEFORE THE PROJECT WAS OVER.
THE INCOMPLETE STRUCTURAL DESIGN DRAWNGS WERE FULL OF SERIOUS MISTAKES.
OUR WORK OF CHECKING THE MODEL AND WRITING RFI SAVED THE PROJECT. THE
FABRICATOR AND GENERAL CONTRACTOR WERE VERY HAPPY. THE BUILDING HAD
TIGHT DEADLINES THAT HAD TO BE MET AND OUR WORK ALLOWED THE STRUCTURAL STEEL
PORTION OF THE JOB TO SUCCEED.