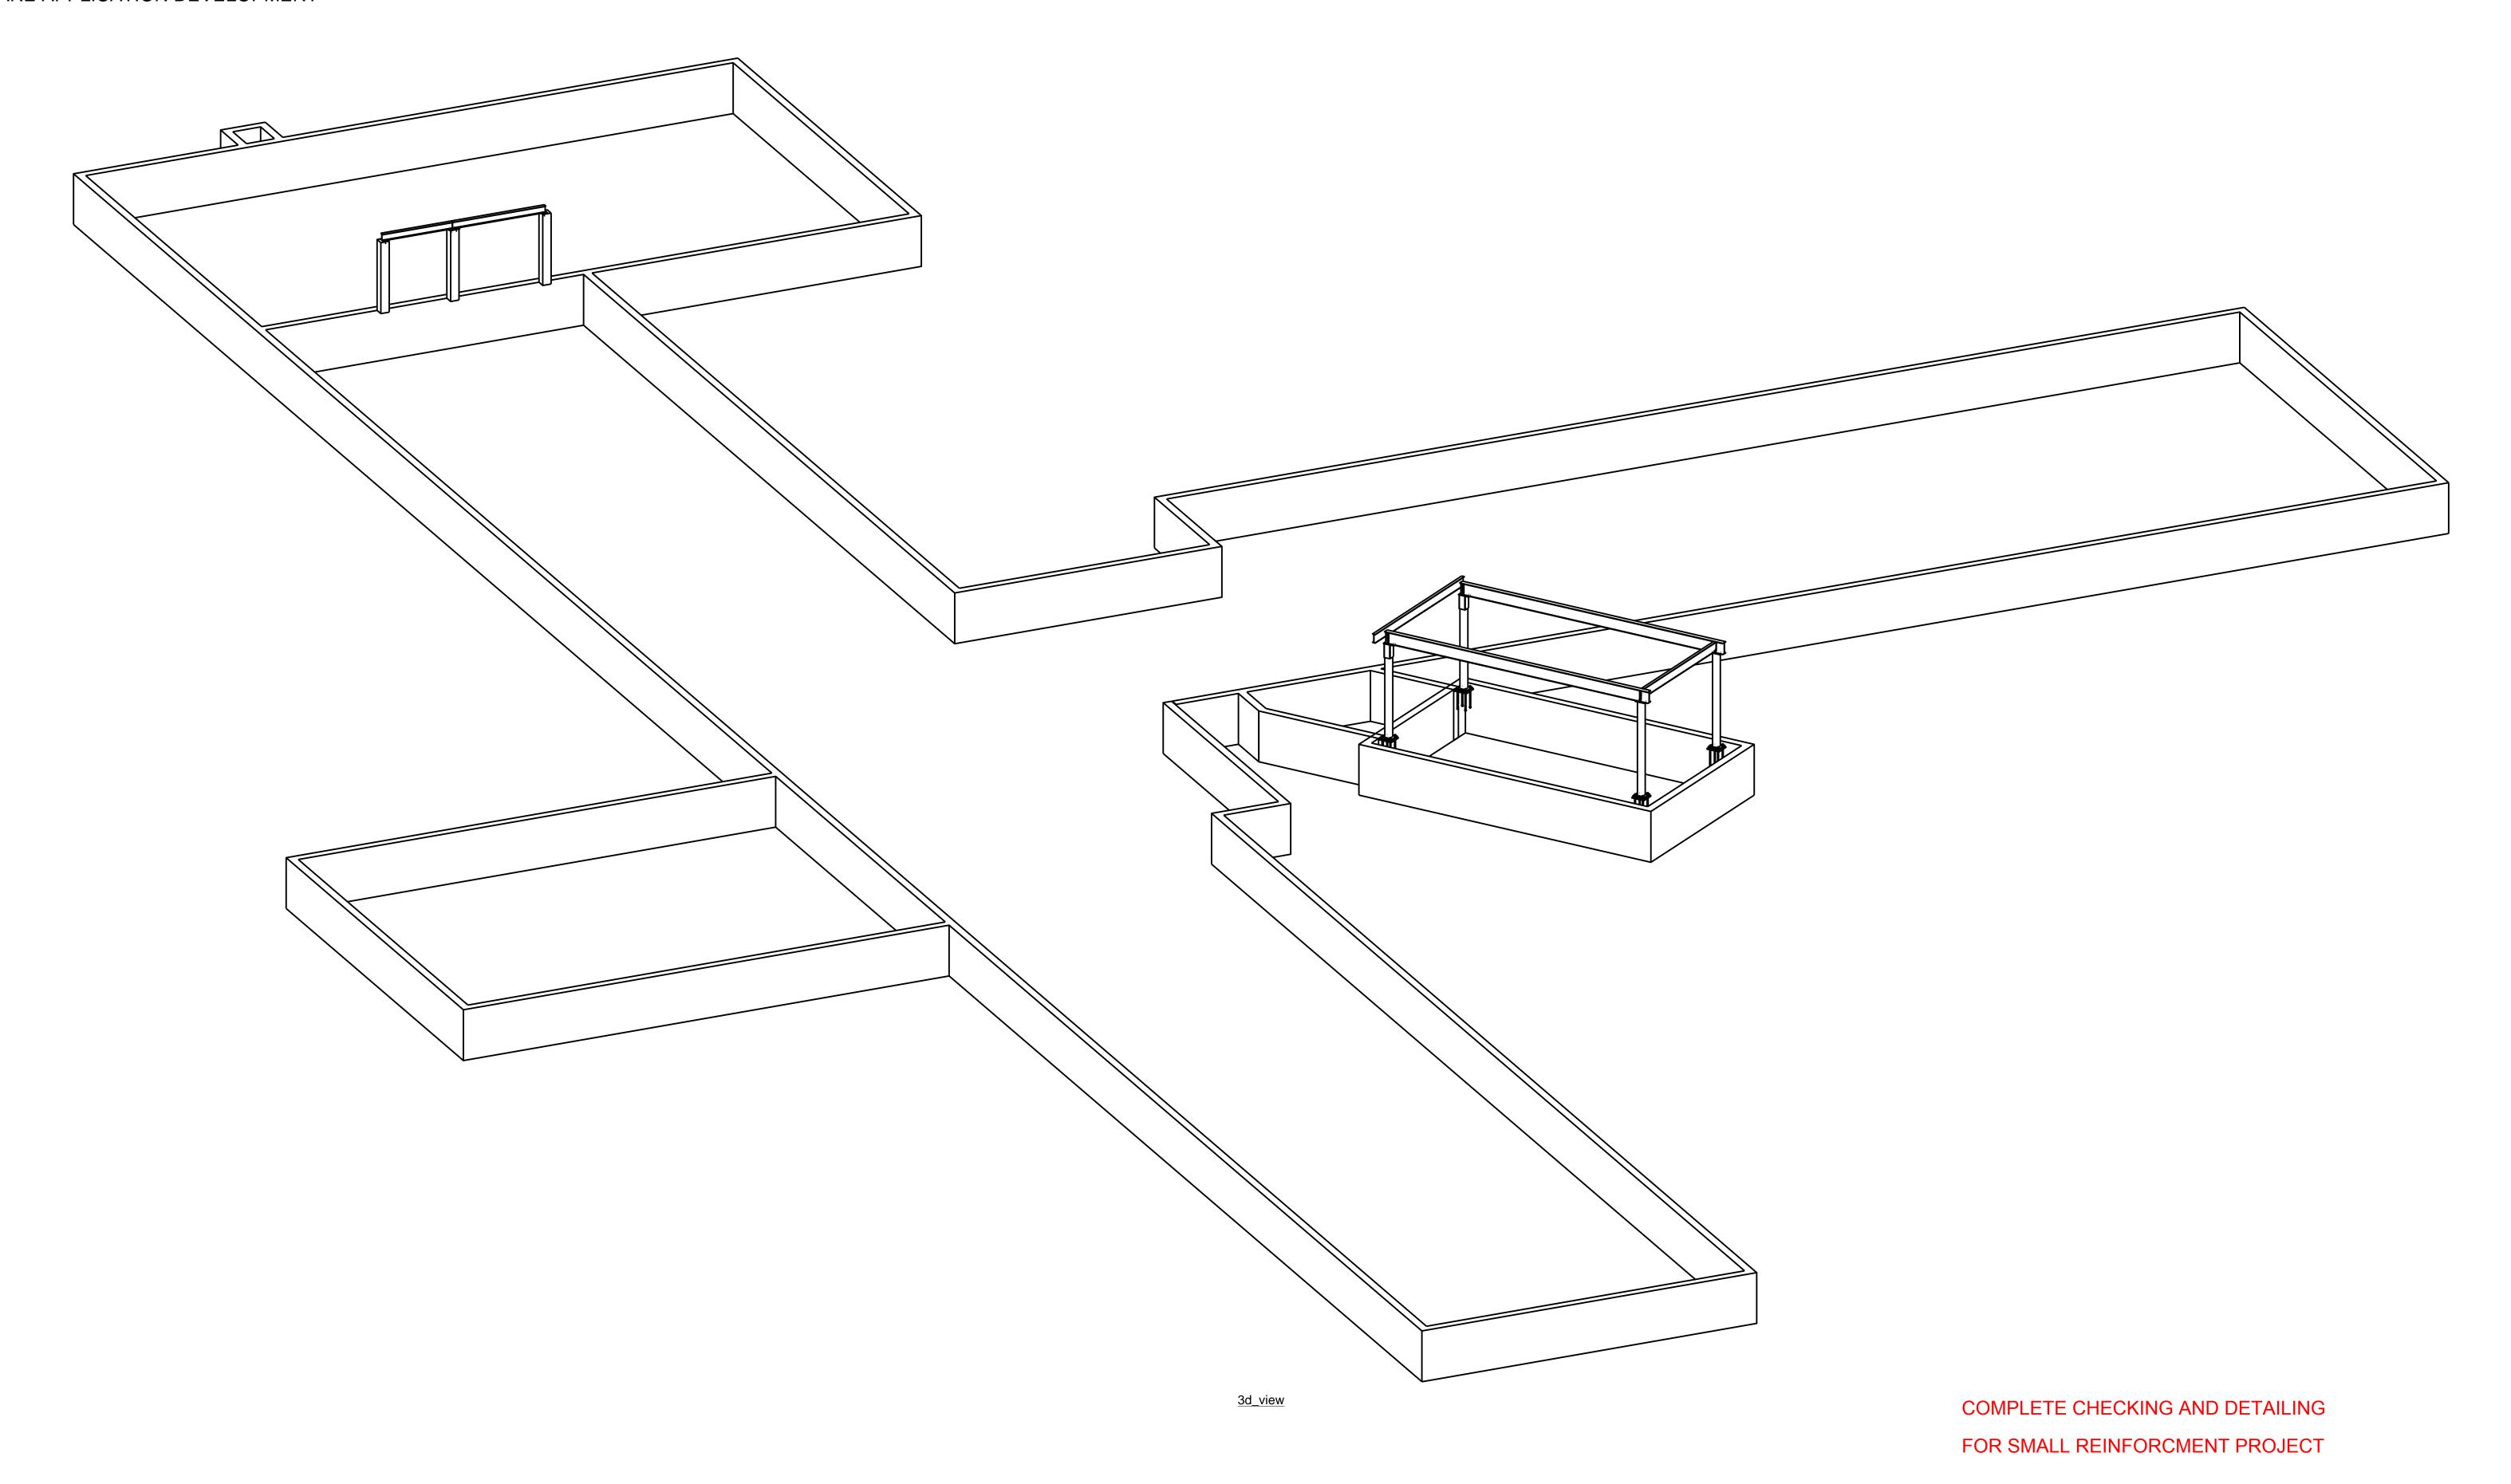

3D\_viev

WE PROVIDED CHECKING AND RFI SERVICES FOR THIS COMBINATION

OF NEW STRUCTURAL STEEL AND REINFORCEMENT TO EXISTING STRUCTURE

THE JOB REQUIRED 19 RFI AND SOME OF THE RFI RESPONSES WERE NOT CLEAR

SO FOLLOWUP ACTION NEEDED BE TAKEN.

AS WITH MOST OF OUR PROJECTS THE ORIGINAL DETAILERS PROVIDED A 3D MODEL, WE CREATED OUR OWN 3D MODEL AND THEN USED OUR COMPARISON METHODS TO ENSURE THE MODEL ACCURACY AS WELL AS QUALITY CHECKING OF DRAWINGS.