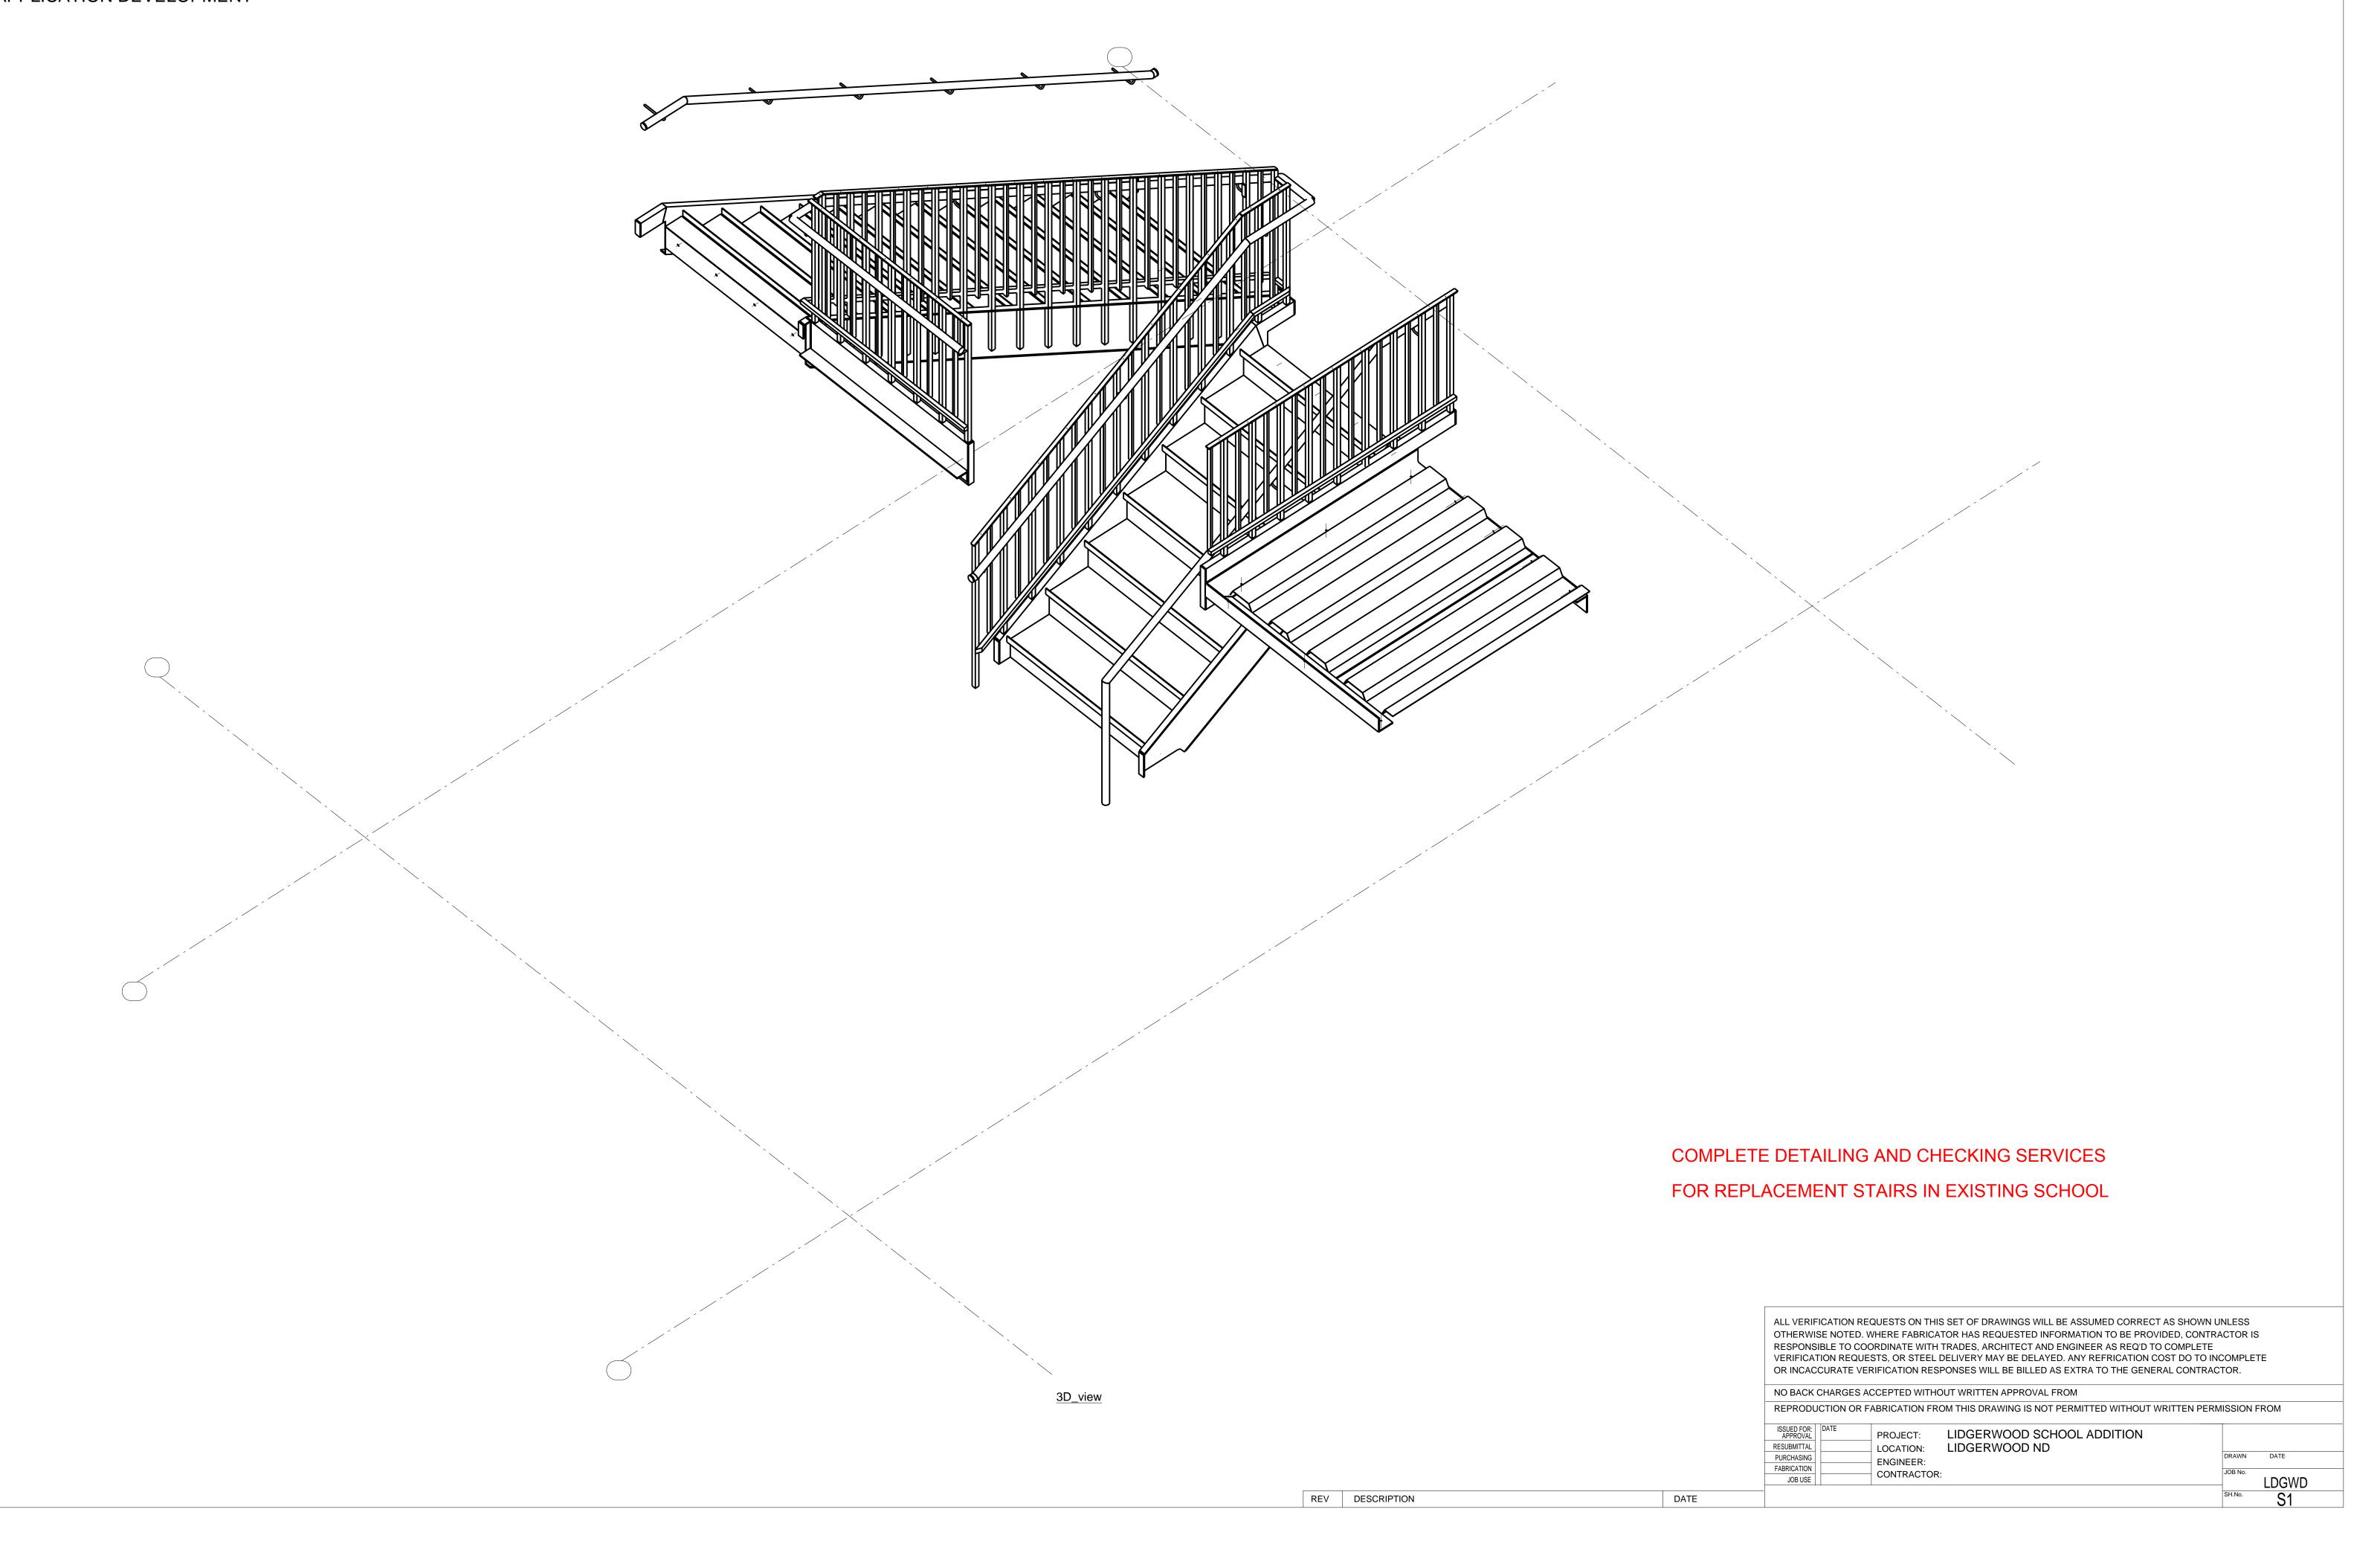

THE STAIRS WERE CHANGED TWICE. THE DOUBLE MODELLING SYSTEM WE USE PRODUCED EXCELLENT ACCURACY

SMALL COMMERICAL RETAIL BUILDING- PROJECT INCLUDED
STRUCTURAL STEEL AND JOIST

THIS COMMERCIAL RETAIL SHOPPING BUILDING REQUIRED
NORMAL QUALITY CHECKING OF LAYOUT, ASSEMBLY AND
PART DRAWINGS, A COMPARISON MODEL WAS CREATED
TO INSURE THE ACCURACY OF THE MODEL PRODUCING THE
DRAWINGS. SIX RFI WERE ISSUED.