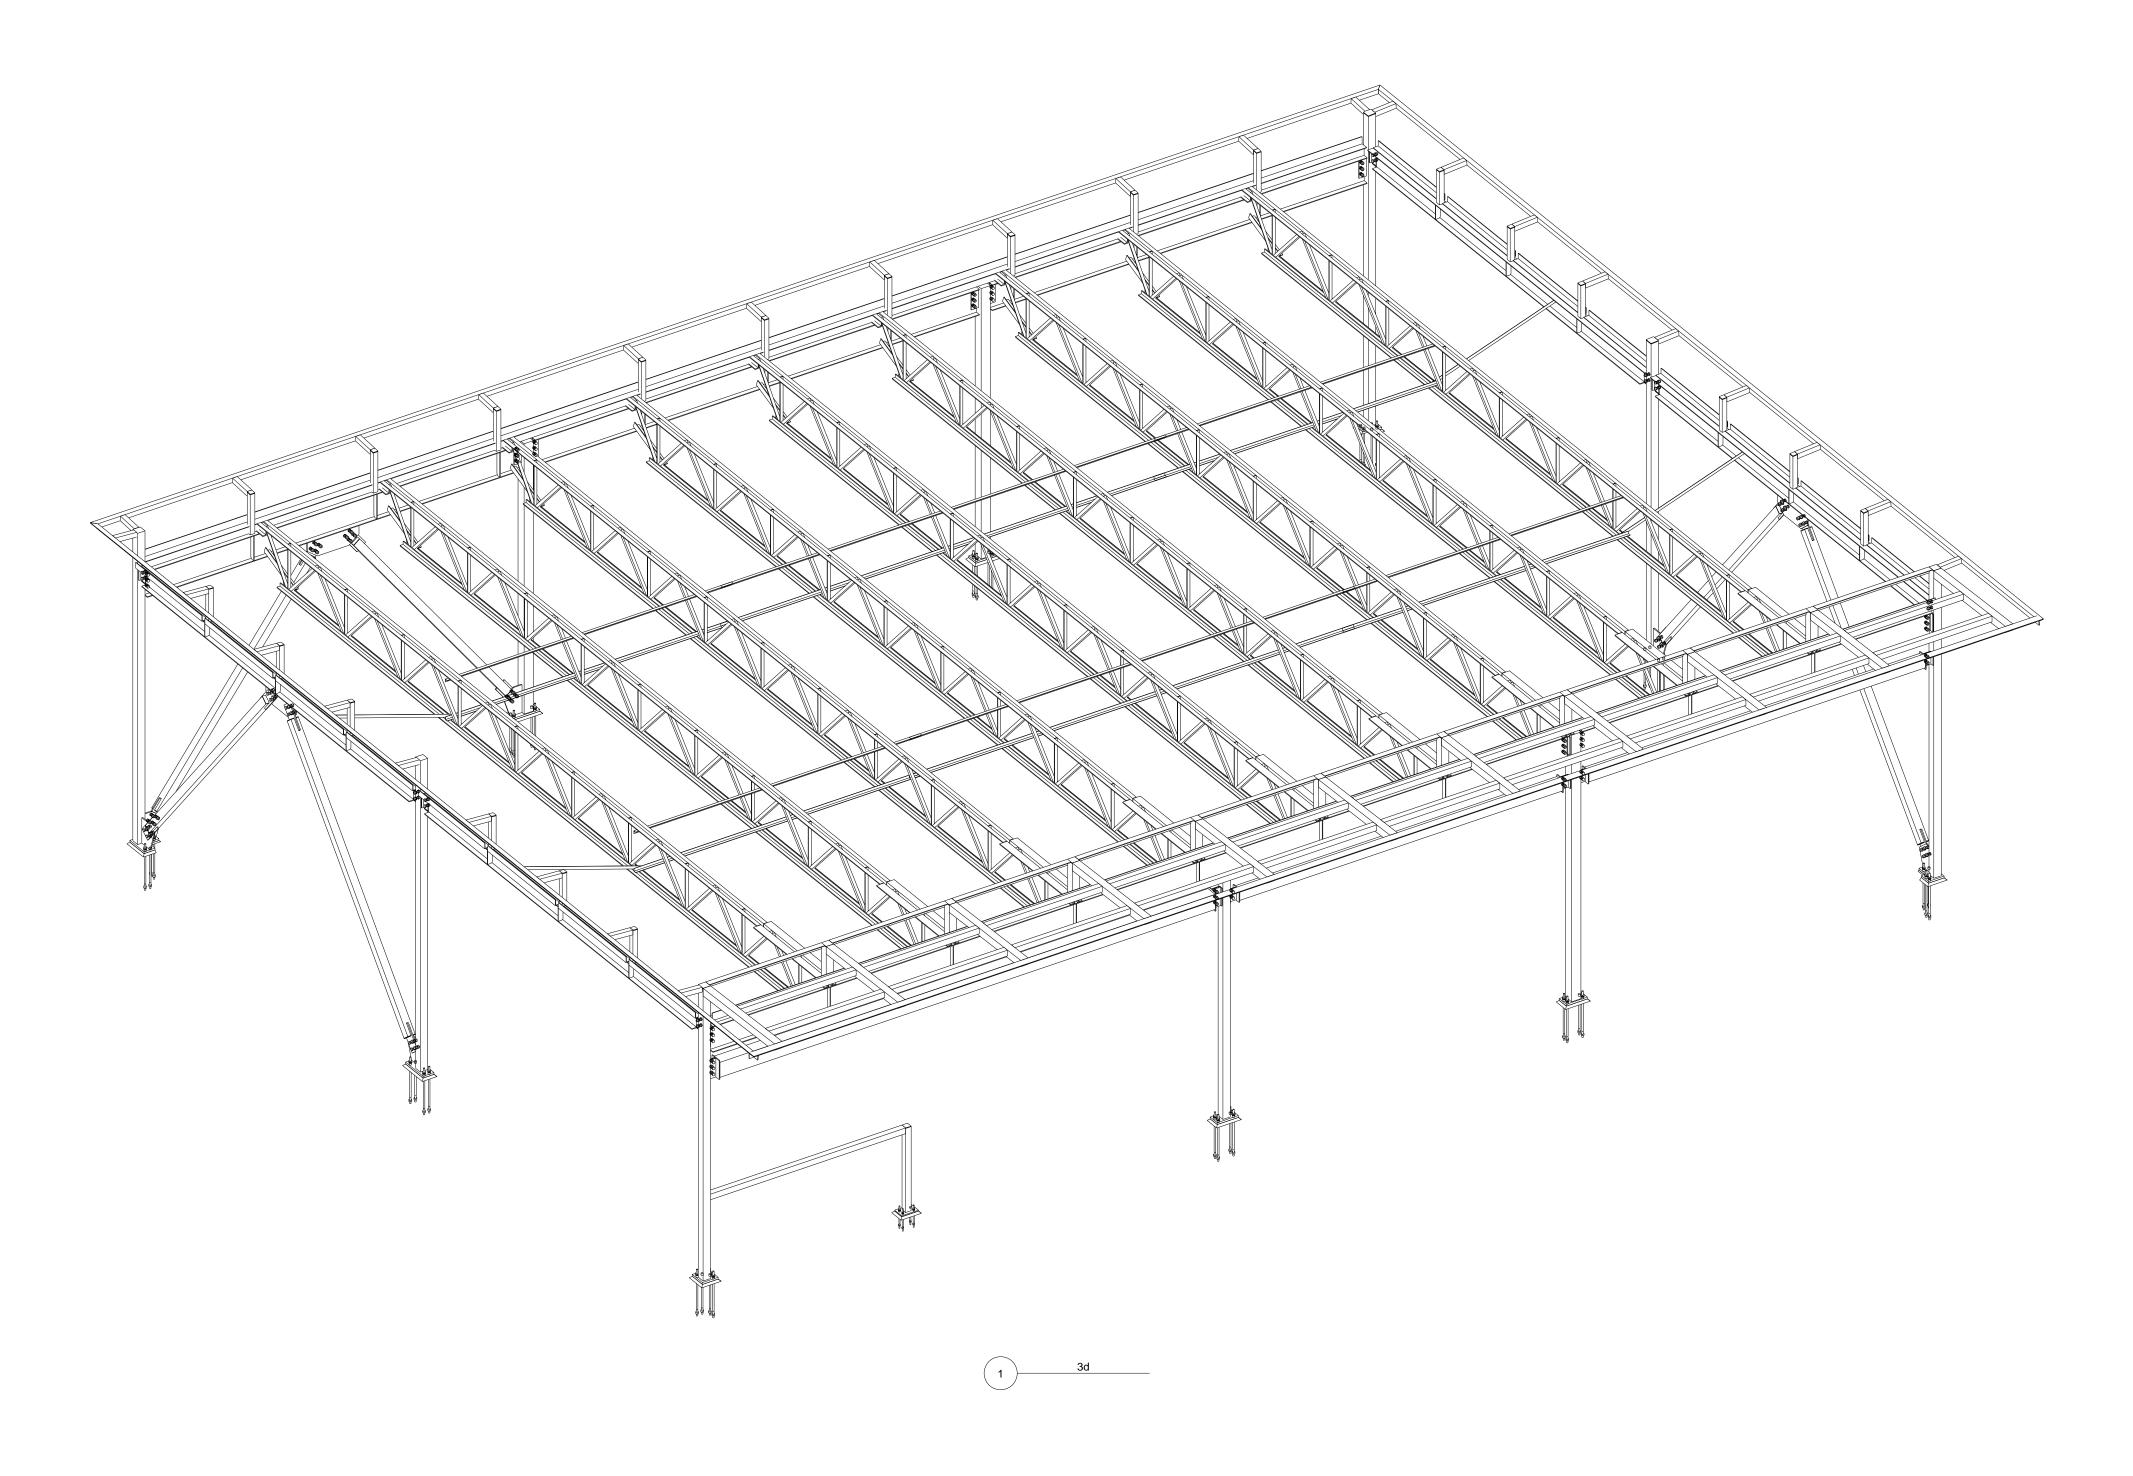

THE STAIRS WERE CHANGED TWICE. THE DOUBLE MODELLING SYSTEM WE USE PRODUCED EXCELLENT ACCURACY

SMALL COMMERICAL RETAIL BUILDING- PROJECT INCLUDED
STRUCTURAL STEEL AND JOIST

THIS COMMERCIAL RETAIL SHOPPING BUILDING REQUIRED
NORMAL QUALITY CHECKING OF LAYOUT, ASSEMBLY AND
PART DRAWINGS, A COMPARISON MODEL WAS CREATED
TO INSURE THE ACCURACY OF THE MODEL PRODUCING THE
DRAWINGS. SIX RFI WERE ISSUED.