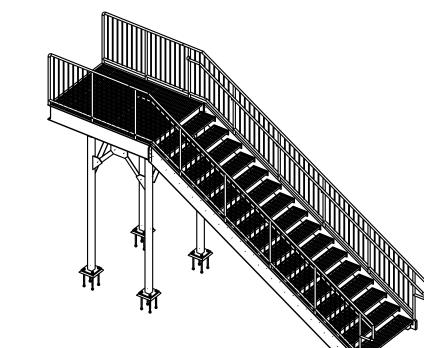

3D\_viev

WE PROVIDED CHECKING AND RFI SERVICES FOR THIS COMBINATION

OF NEW STRUCTURAL STEEL AND REINFORCEMENT TO EXISTING STRUCTURE

THE JOB REQUIRED 19 RFI AND SOME OF THE RFI RESPONSES WERE NOT CLEAR

SO FOLLOWUP ACTION NEEDED BE TAKEN.

AS WITH MOST OF OUR PROJECTS THE ORIGINAL DETAILERS PROVIDED A 3D MODEL, WE CREATED OUR OWN 3D MODEL AND THEN USED OUR COMPARISON METHODS TO ENSURE THE MODEL ACCURACY AS WELL AS QUALITY CHECKING OF DRAWINGS.