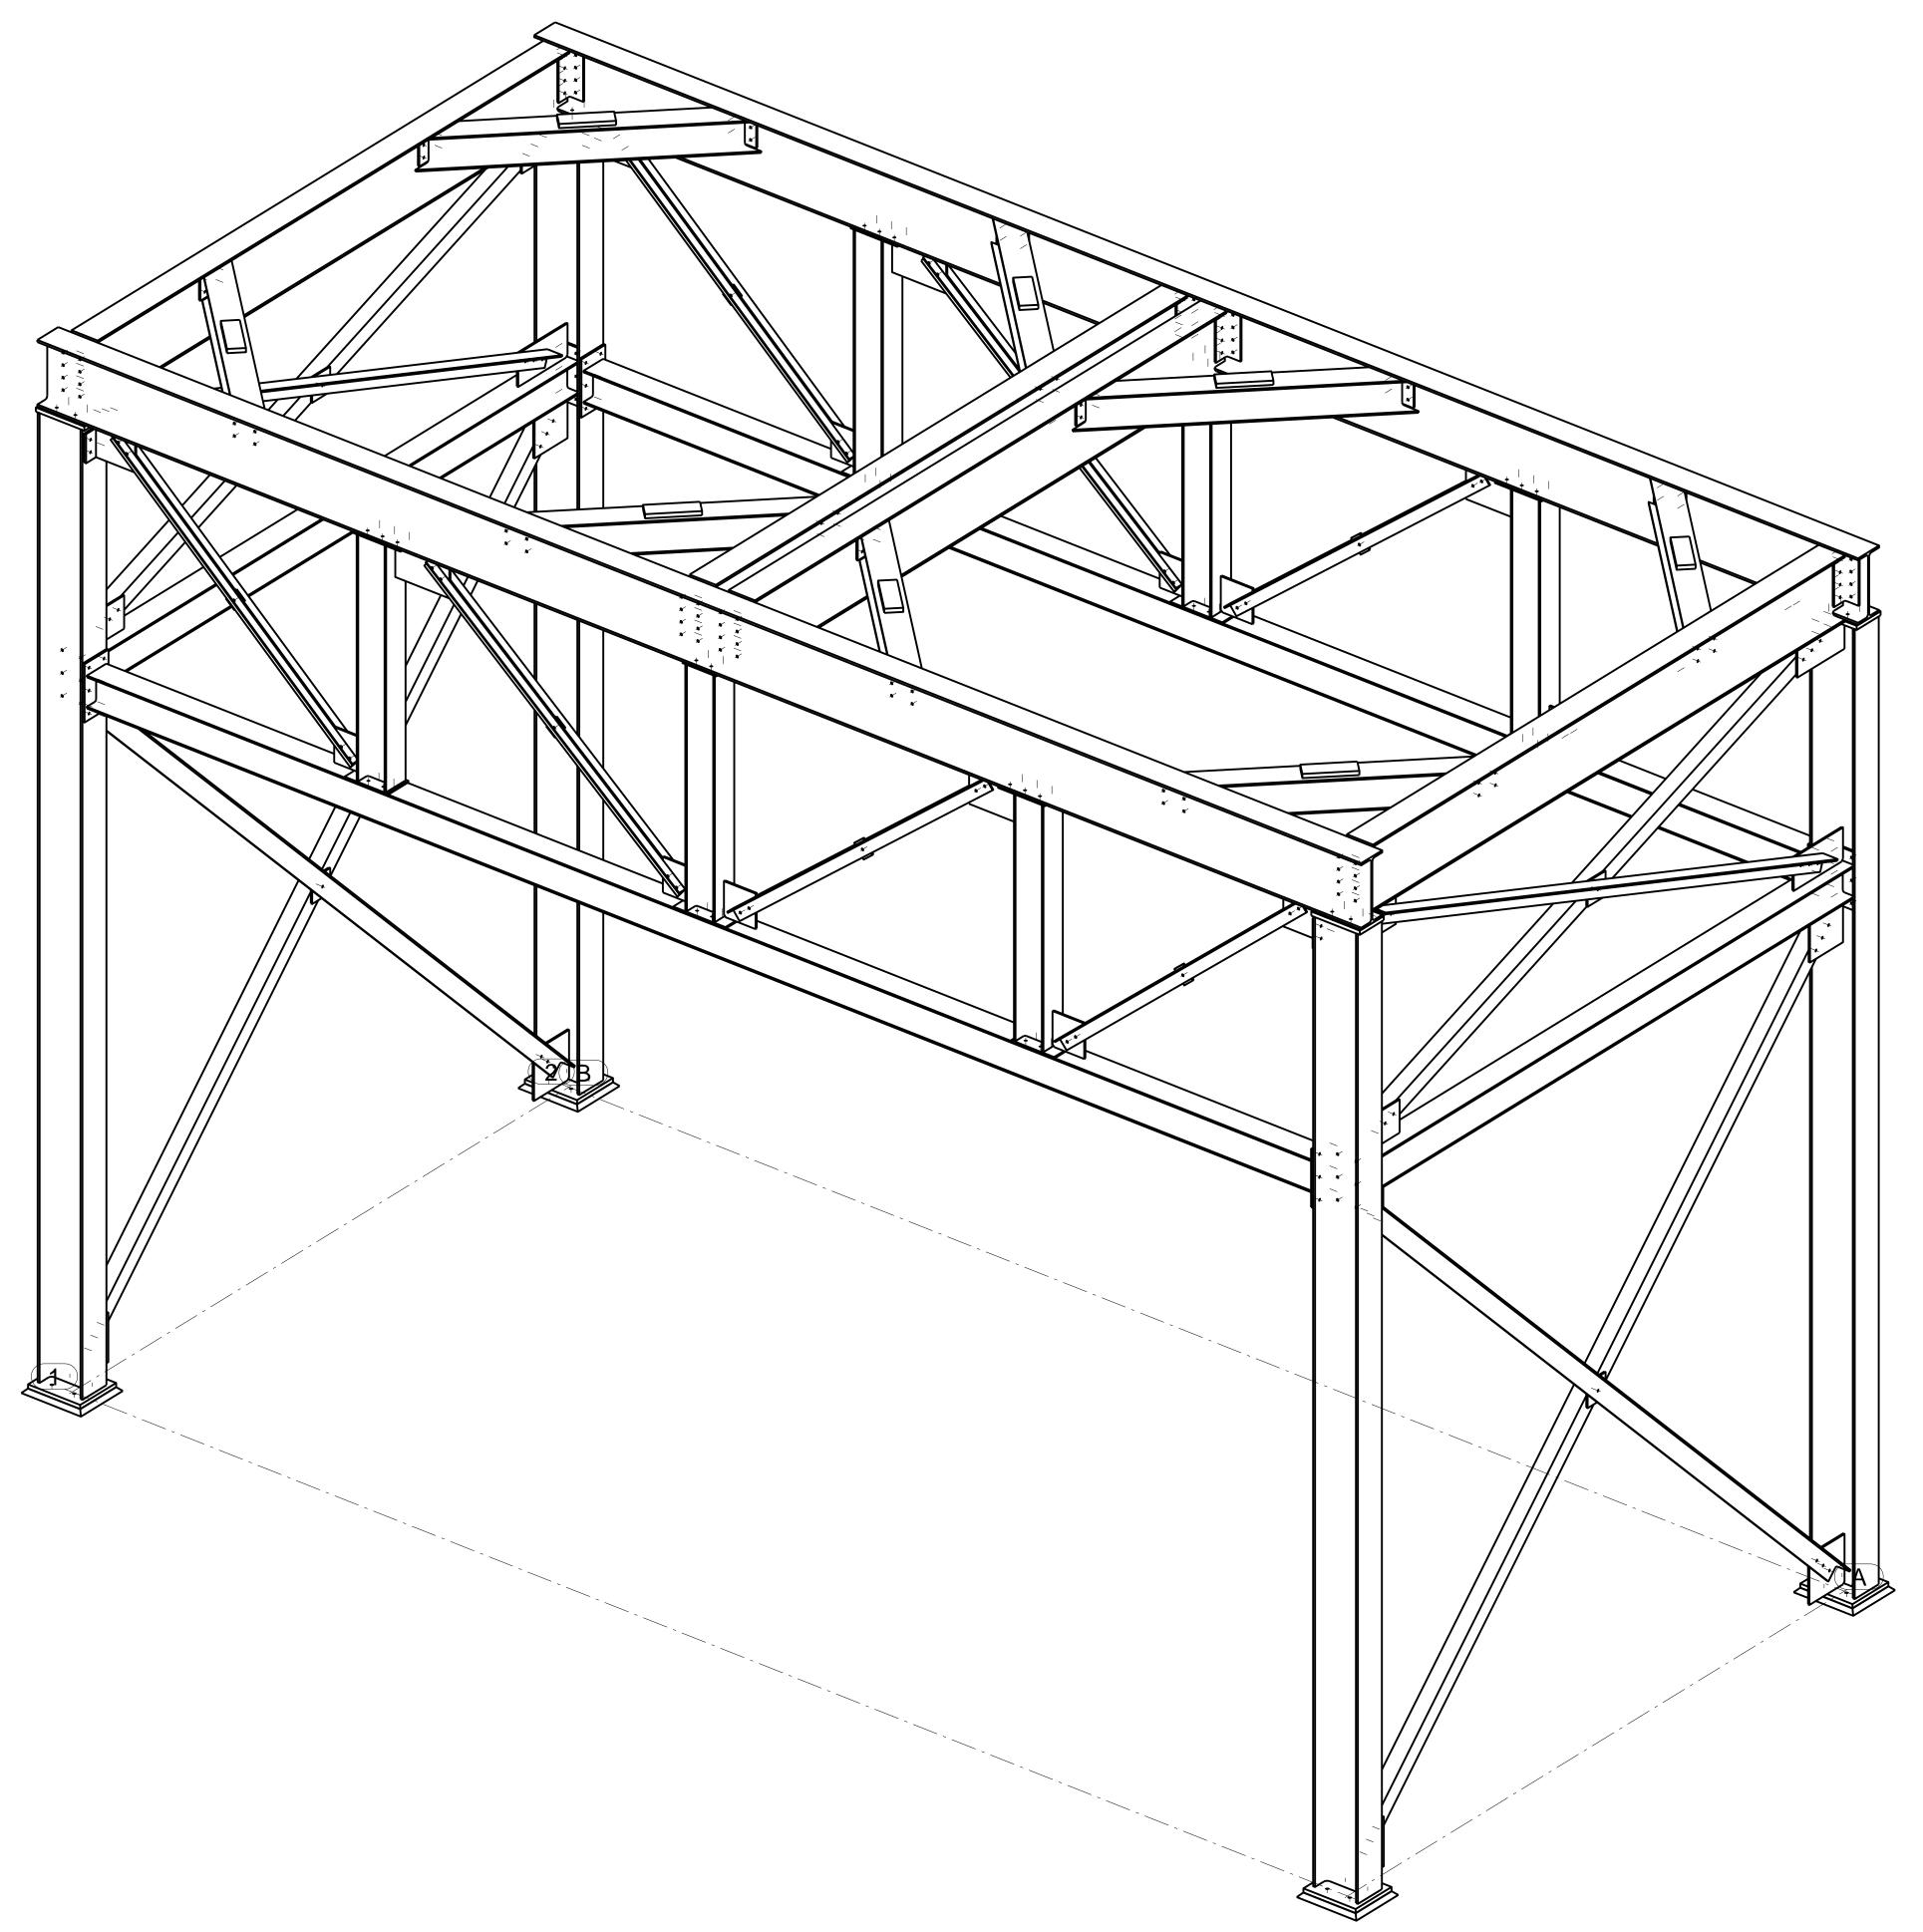

a structures

3d\_view

RFI GENERATION AND DETAILING FOR DIFFICULT
MISC PROJECT. THE DESIGN DRAWINGS DID NOT CONTAIN
NEEDED INFORMATION AND THE RFI RESPONSES WERE
INCOMPLETE. THIS WAS VERY DIFFICULT

COMPLETE DETAILING AND CHECKING
FOR THE SUPPORT STRUCTURE FOR A NEW CHURCH