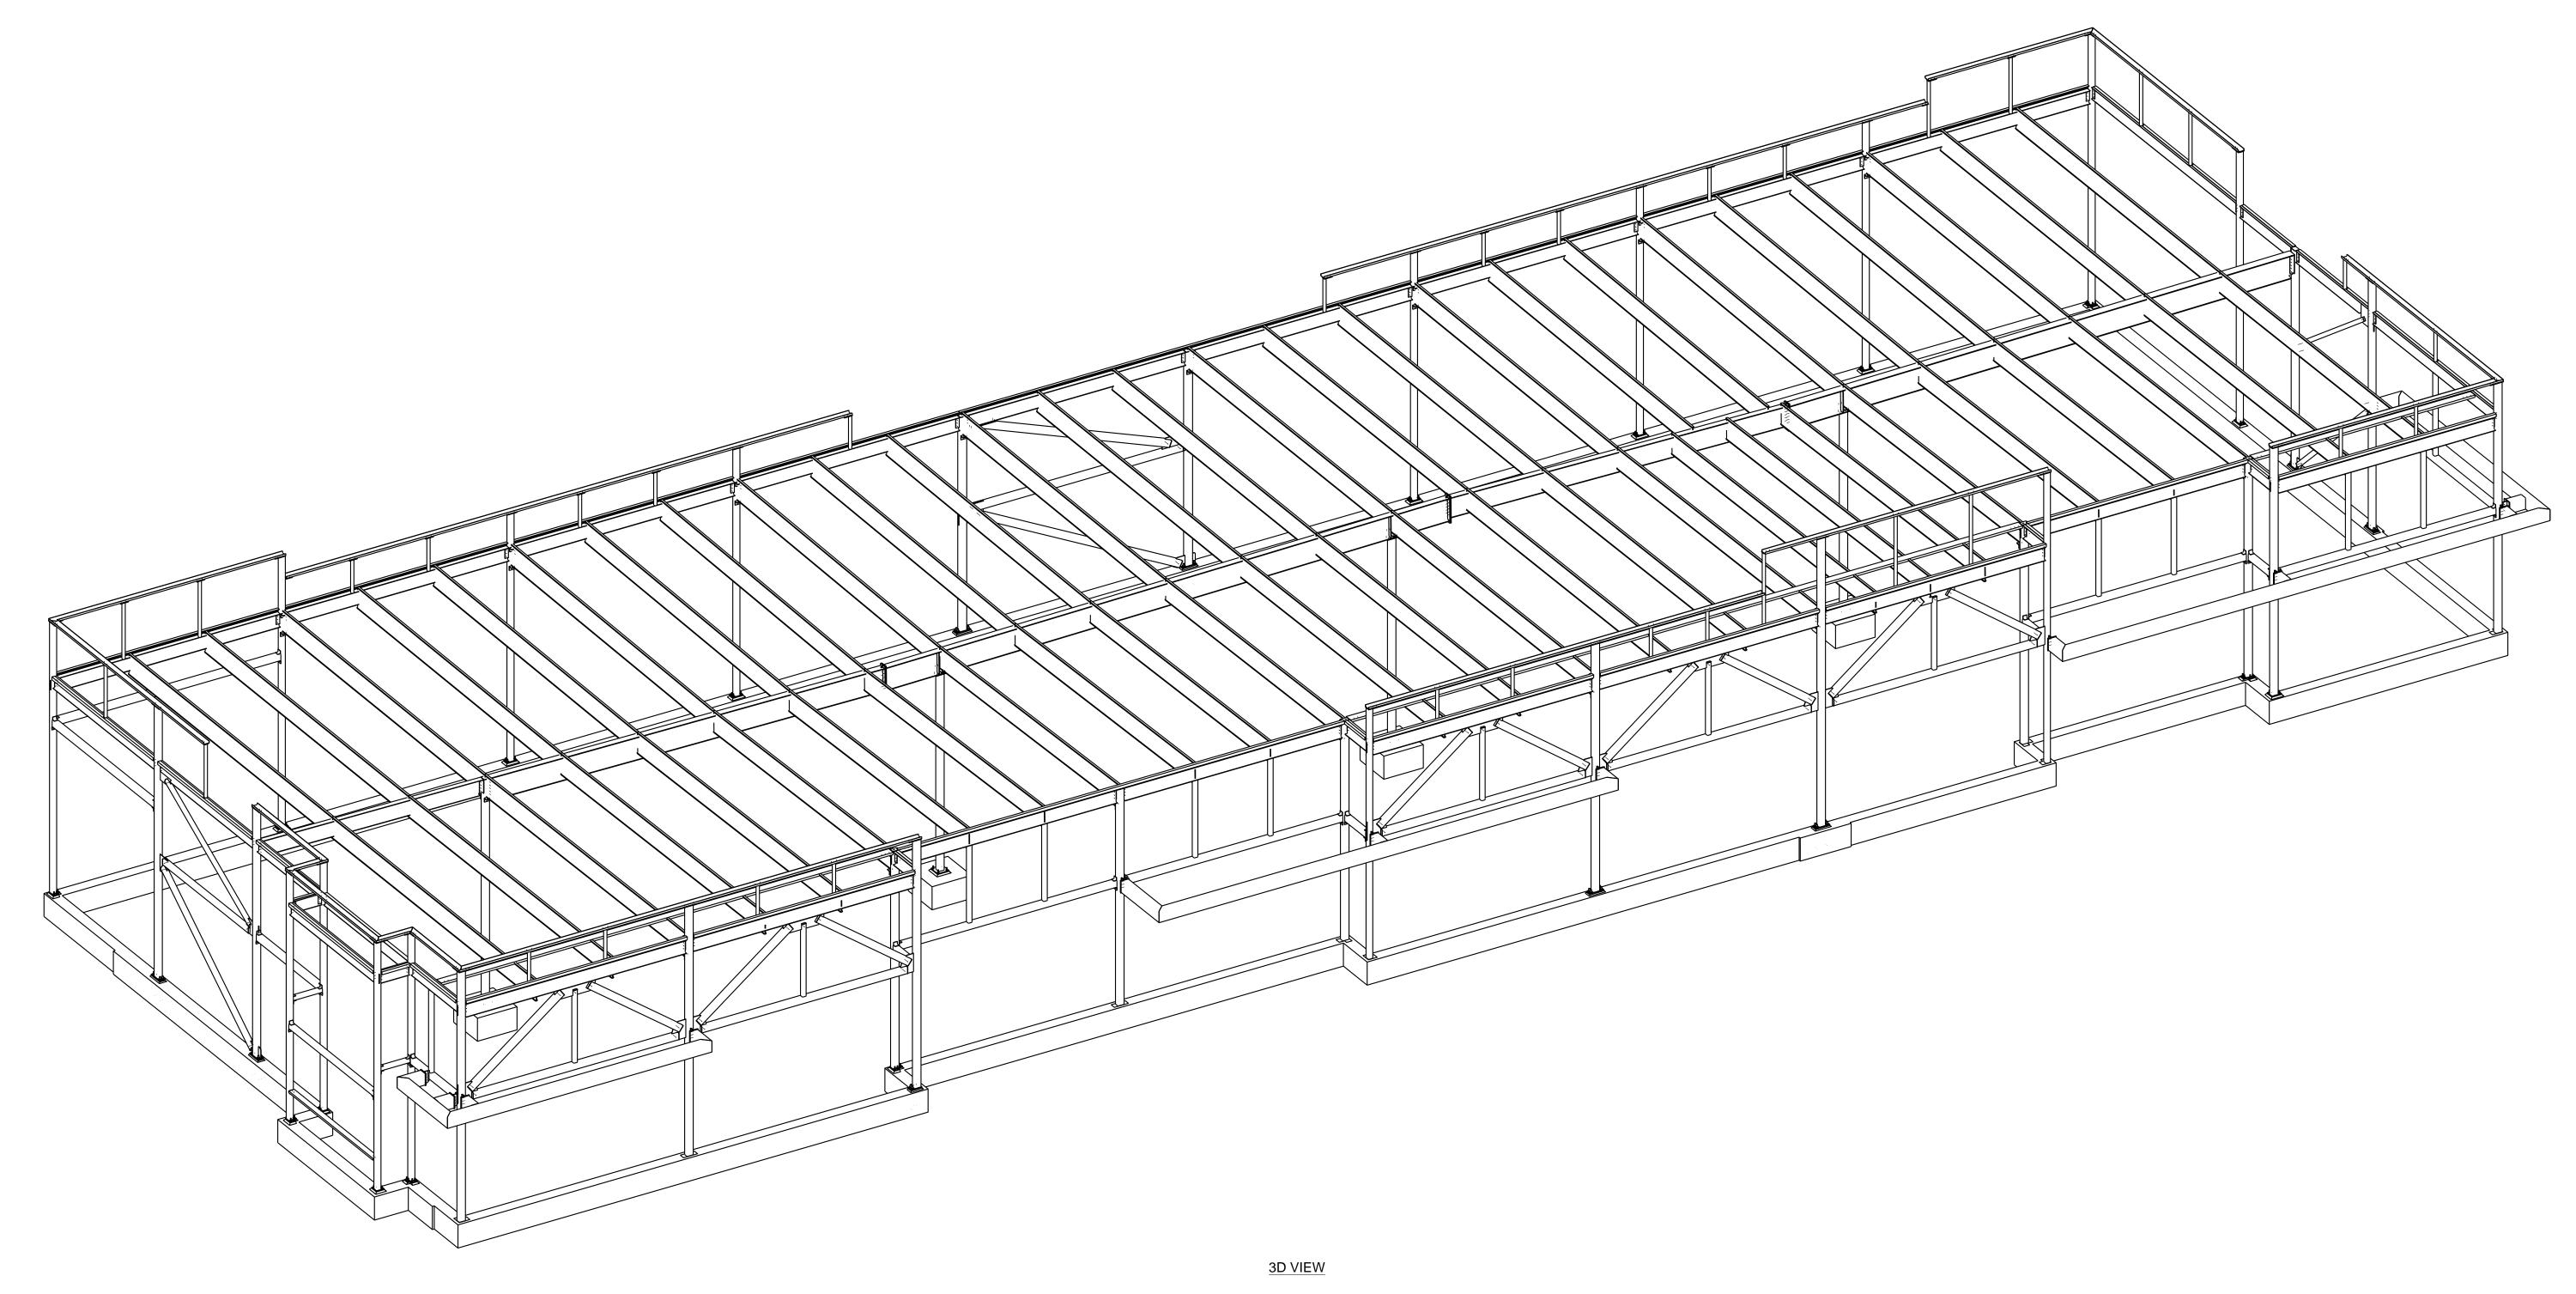

THE STAIRS WERE CHANGED TWICE. THE DOUBLE MODELLING SYSTEM WE USE PRODUCED EXCELLENT ACCURACY

SMALL COMMERICAL RETAIL BUILDING- PROJECT INCLUDED
STRUCTURAL STEEL AND JOIST

THIS COMMERCIAL RETAIL SHOPPING BUILDING REQUIRED
NORMAL QUALITY CHECKING OF LAYOUT, ASSEMBLY AND
PART DRAWINGS, A COMPARISON MODEL WAS CREATED
TO INSURE THE ACCURACY OF THE MODEL PRODUCING THE
DRAWINGS. SIX RFI WERE ISSUED.