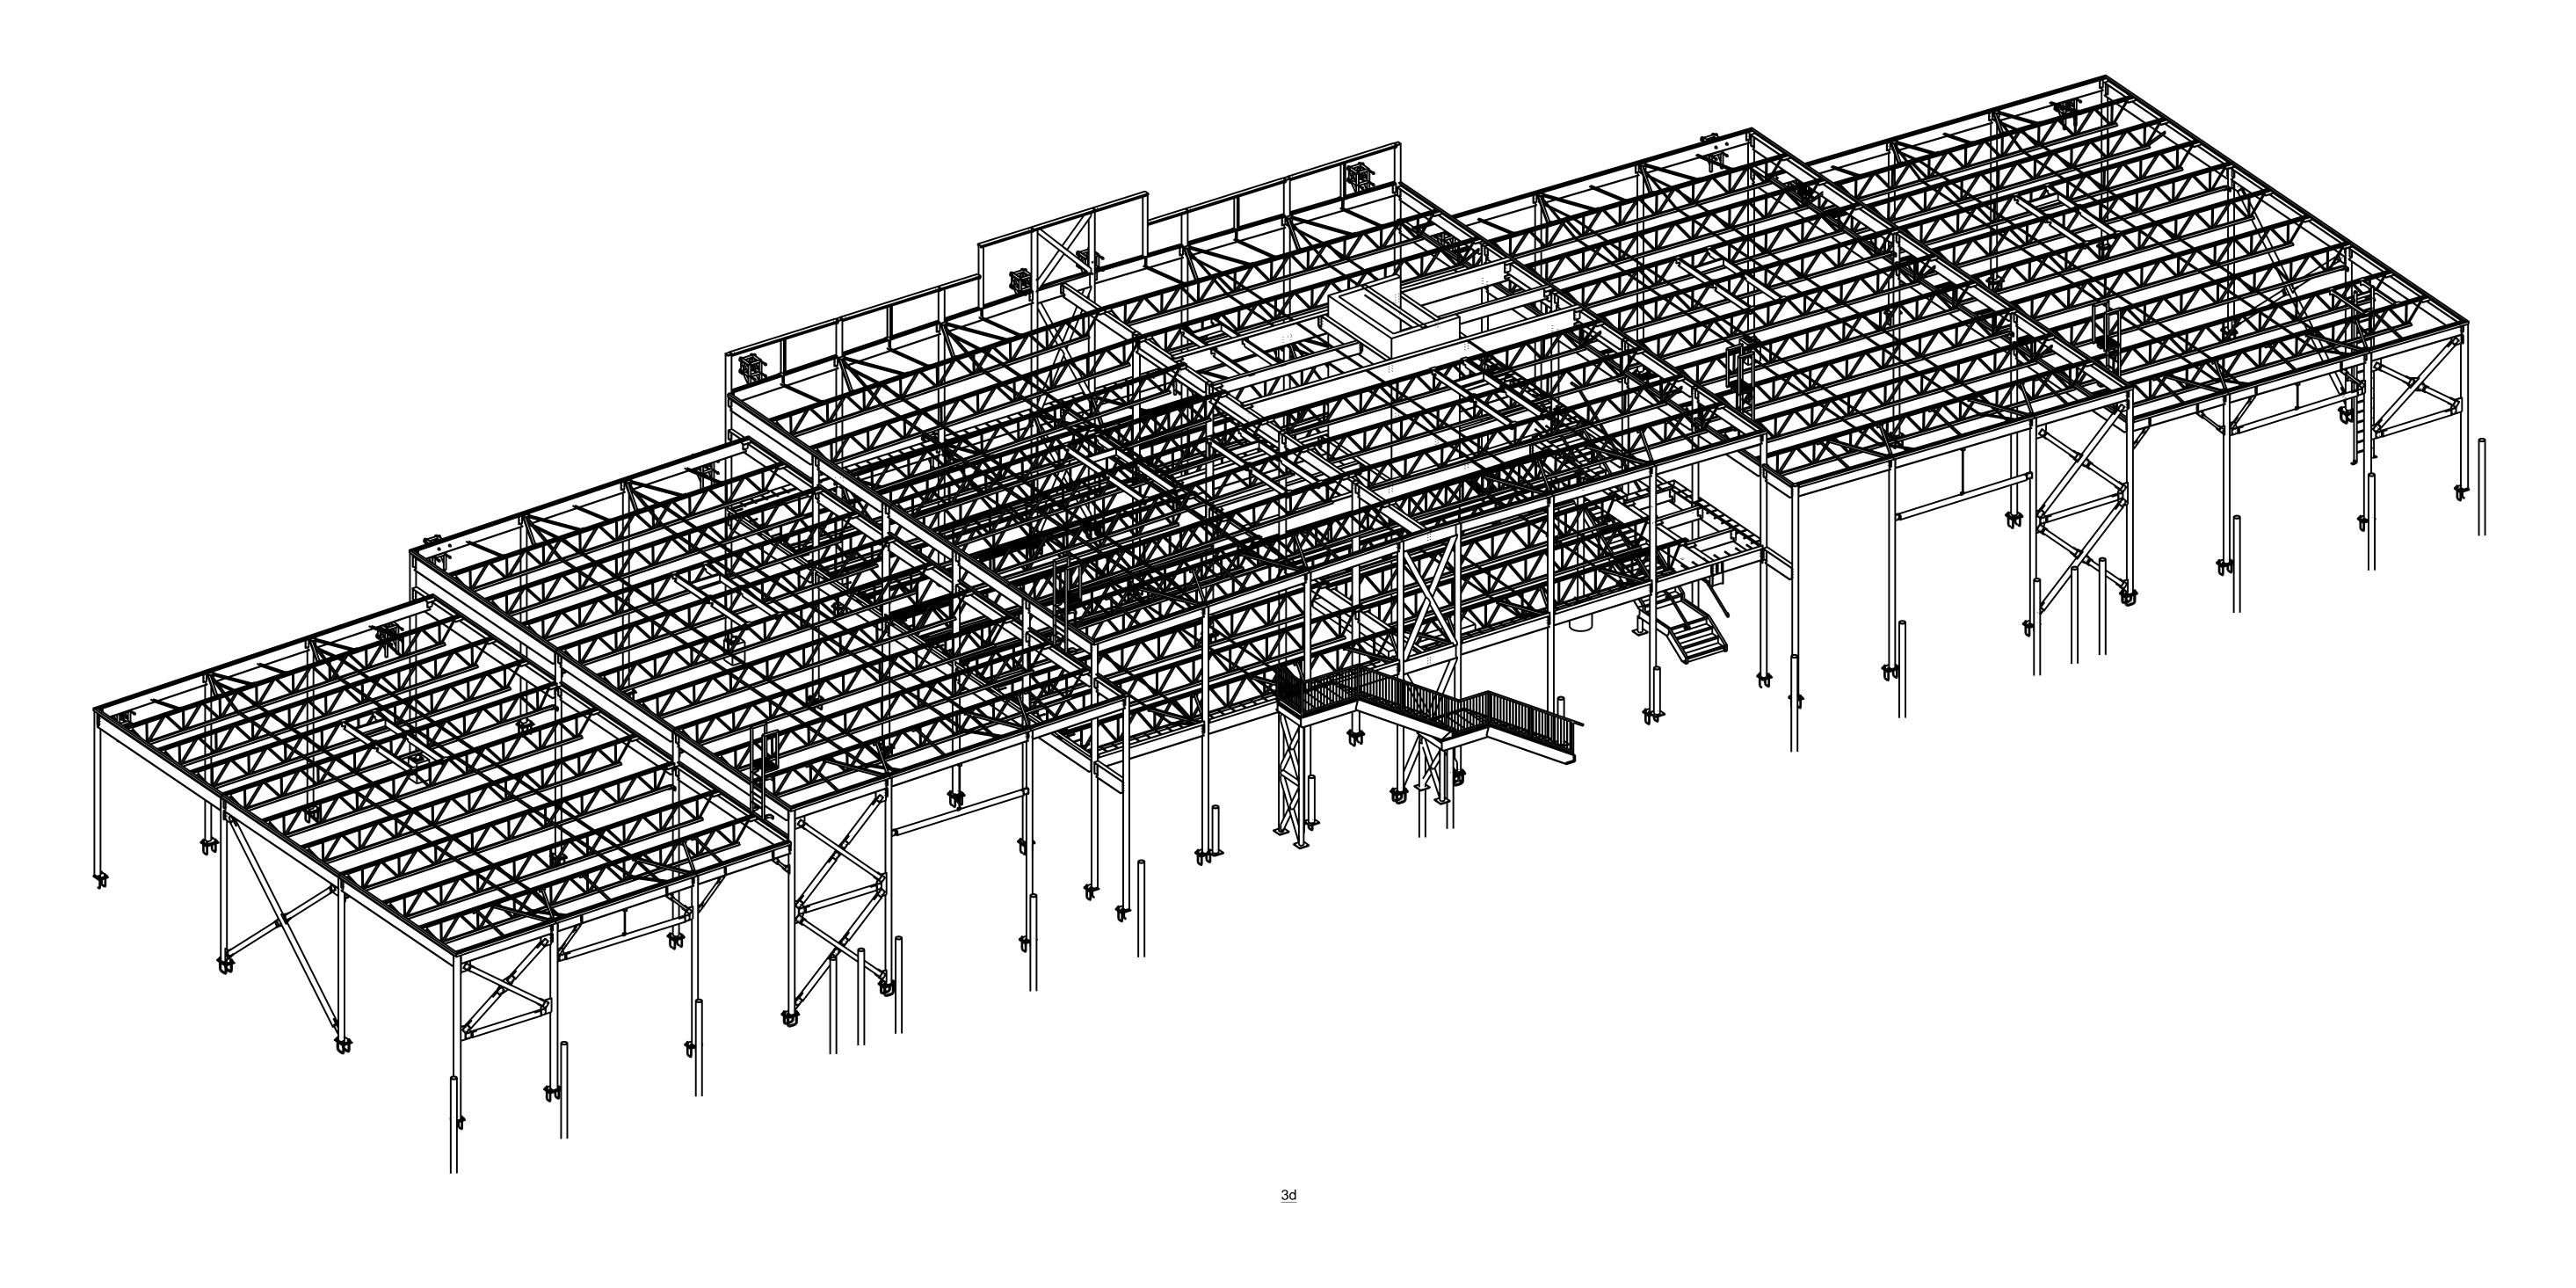

<u>3D</u>

SMALL MISC AND LIGHT STRUCTURAL JOB FOR STRUCTURAL STEEL PORTION OF A LARGE CHURCH

THIS PROJECT REQUIRED A VERY LARGE AMOUNT OF CHECKING AS THE CENTER/MID SECTION OF THE BUILDING WAS CHANGED 3 TIMES BY THE OWNER.

THE STAIRS WERE CHANGED TWICE. THE DOUBLE MODELLING SYSTEM WE USE PRODUCED EXCELLENT ACCURACY

SMALL COMMERICAL RETAIL BUILDING- PROJECT INCLUDED
STRUCTURAL STEEL AND JOIST

THIS COMMERCIAL RETAIL SHOPPING BUILDING REQUIRED
NORMAL QUALITY CHECKING OF LAYOUT, ASSEMBLY AND
PART DRAWINGS, A COMPARISON MODEL WAS CREATED
TO INSURE THE ACCURACY OF THE MODEL PRODUCING THE
DRAWINGS. SIX RFI WERE ISSUED.