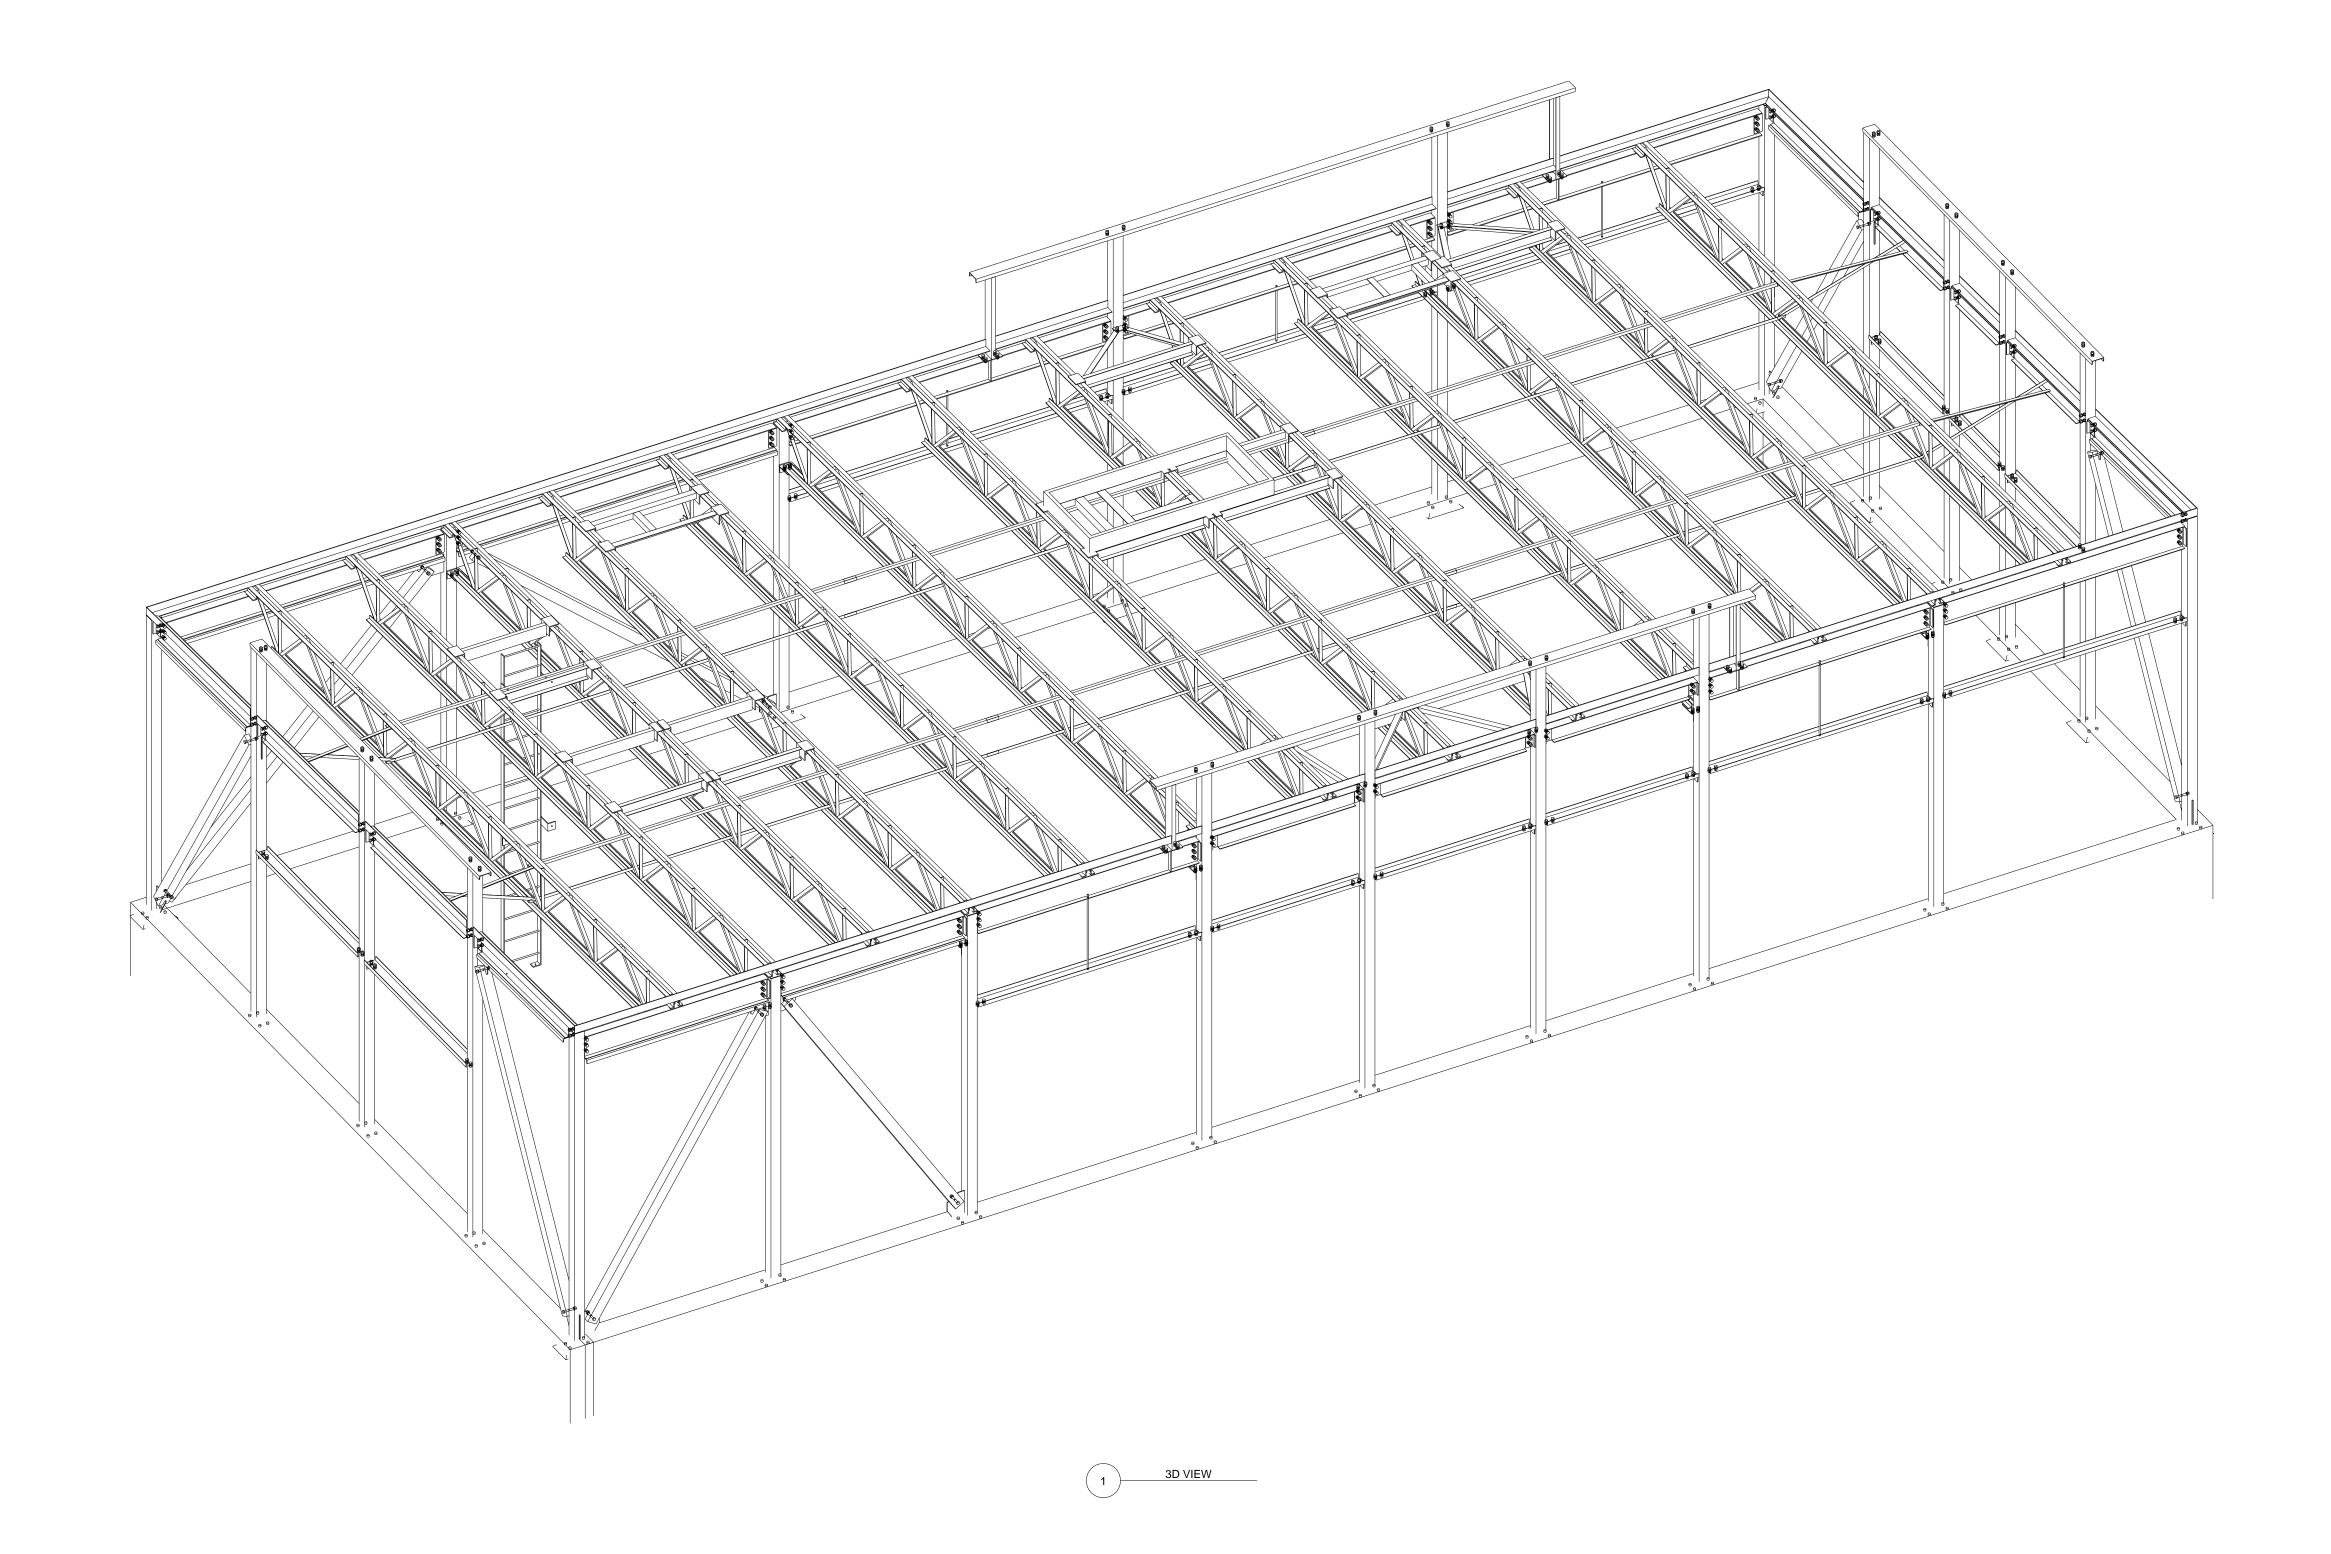

<u>3D</u>

SMALL MISC AND LIGHT STRUCTURAL JOB FOR STRUCTURAL STEEL PORTION OF A LARGE CHURCH

THIS PROJECT REQUIRED A VERY LARGE AMOUNT OF CHECKING AS THE CENTER/MID SECTION OF THE BUILDING WAS CHANGED 3 TIMES BY THE OWNER.

THE STAIRS WERE CHANGED TWICE. THE DOUBLE MODELLING SYSTEM WE USE PRODUCED EXCELLENT ACCURACY

SMALL COMMERICAL RETAIL BUILDING- PROJECT INCLUDED
STRUCTURAL STEEL AND JOIST

THIS COMMERCIAL RETAIL SHOPPING BUILDING REQUIRED
NORMAL QUALITY CHECKING OF LAYOUT, ASSEMBLY AND
PART DRAWINGS, A COMPARISON MODEL WAS CREATED
TO INSURE THE ACCURACY OF THE MODEL PRODUCING THE
DRAWINGS. SIX RFI WERE ISSUED.