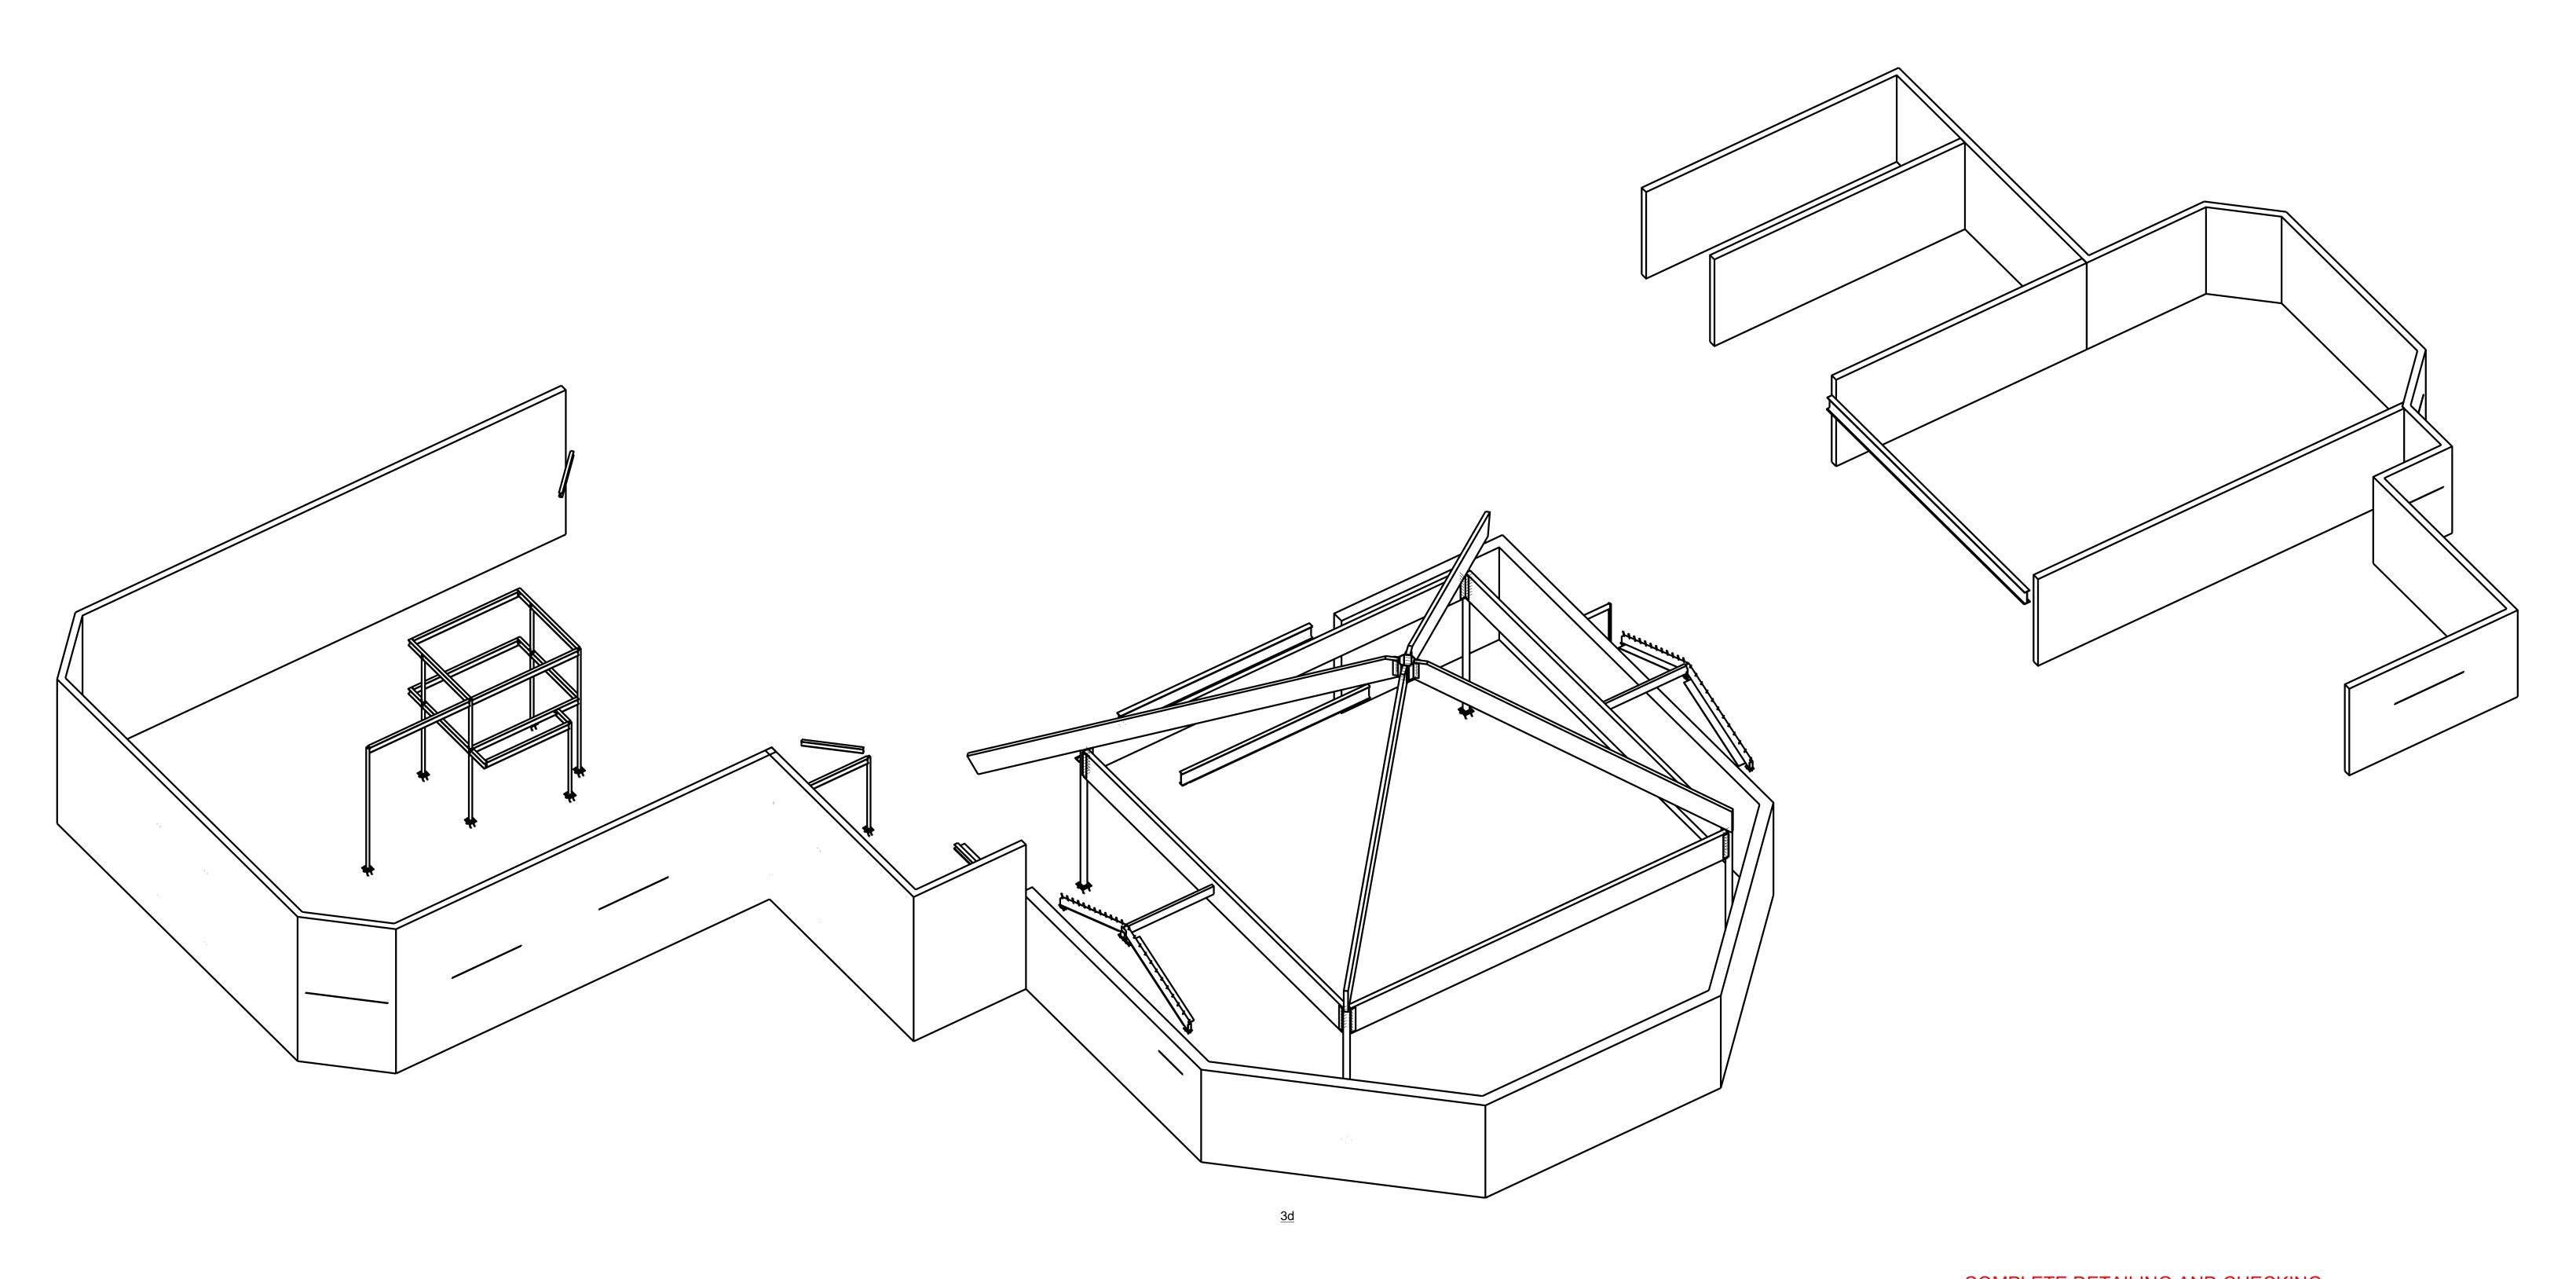

a structures

3d\_view

RFI GENERATION AND DETAILING FOR DIFFICULT
MISC PROJECT. THE DESIGN DRAWINGS DID NOT CONTAIN
NEEDED INFORMATION AND THE RFI RESPONSES WERE
INCOMPLETE. THIS WAS VERY DIFFICULT

COMPLETE DETAILING AND CHECKING
FOR THE SUPPORT STRUCTURE FOR A NEW CHURCH