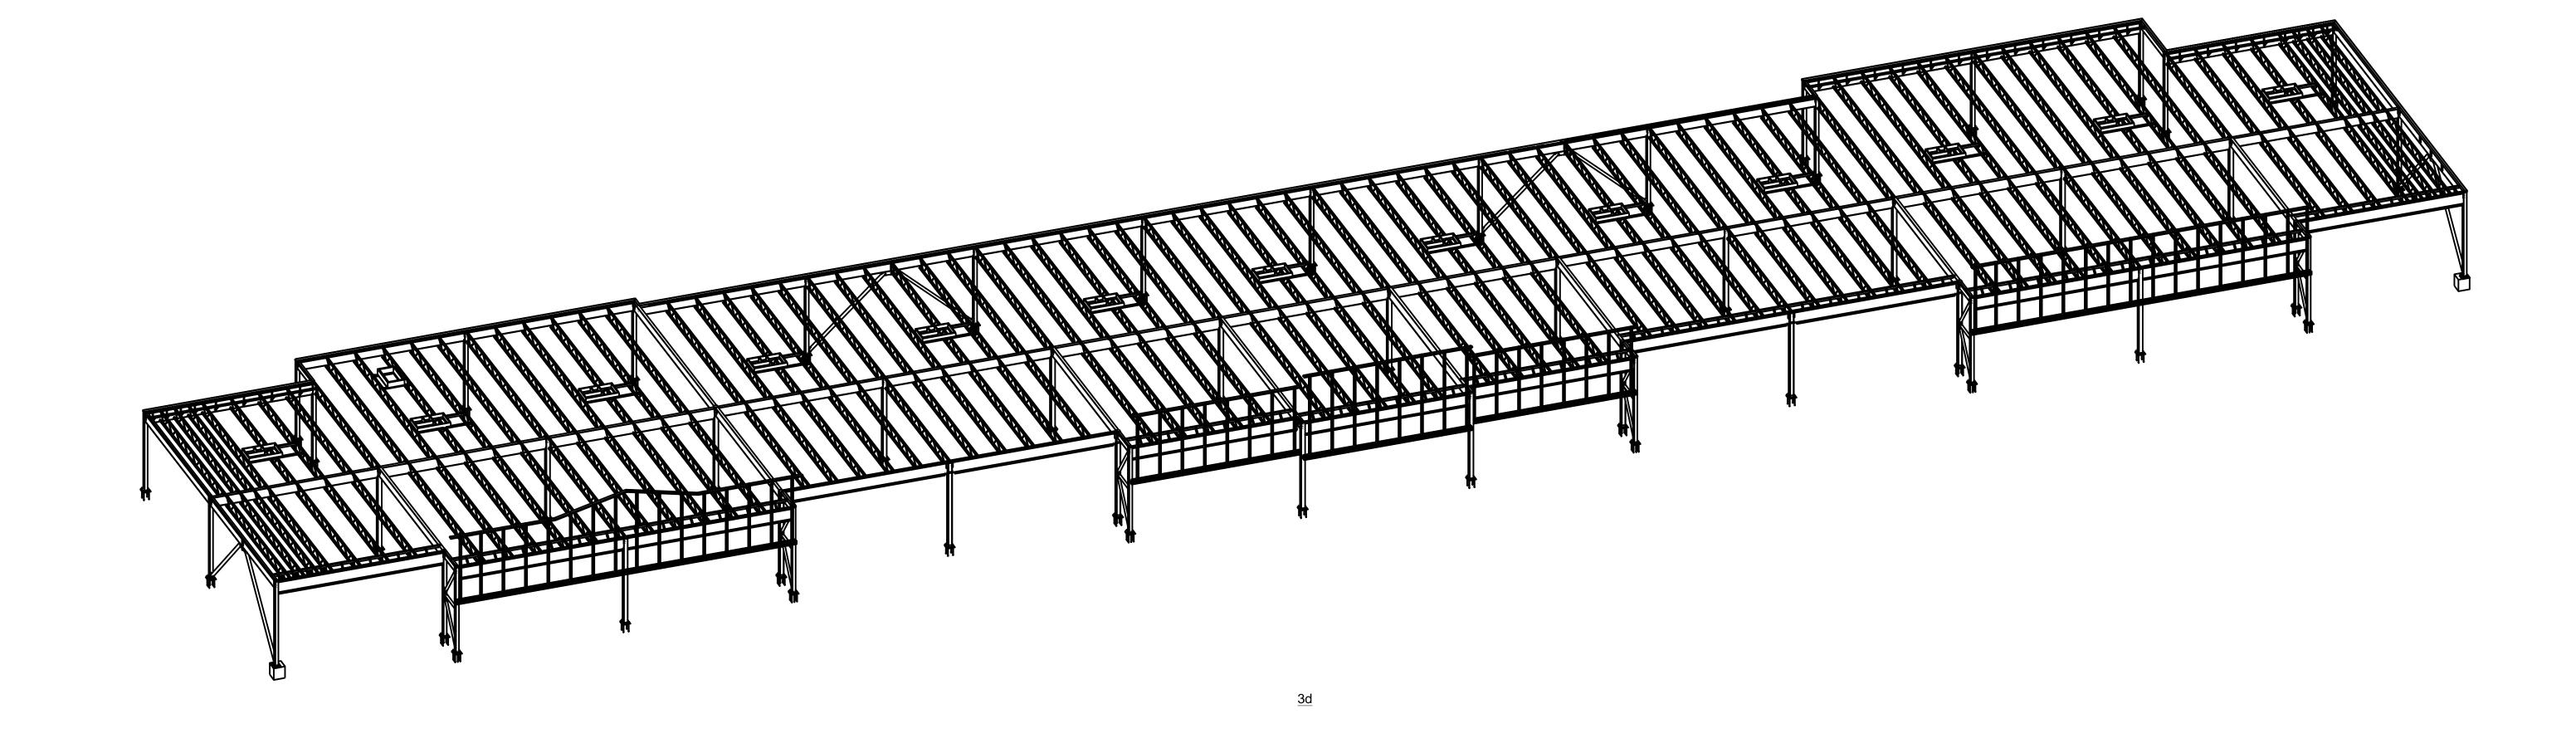

<u>3D</u>

SMALL MISC AND LIGHT STRUCTURAL JOB FOR STRUCTURAL STEEL PORTION OF A LARGE CHURCH

THIS PROJECT REQUIRED A VERY LARGE AMOUNT OF CHECKING AS THE CENTER/MID SECTION OF THE BUILDING WAS CHANGED 3 TIMES BY THE OWNER.

THE STAIRS WERE CHANGED TWICE. THE DOUBLE MODELLING SYSTEM WE USE PRODUCED EXCELLENT ACCURACY

SMALL COMMERICAL RETAIL BUILDING- PROJECT INCLUDED
STRUCTURAL STEEL AND JOIST

THIS COMMERCIAL RETAIL SHOPPING BUILDING REQUIRED
NORMAL QUALITY CHECKING OF LAYOUT, ASSEMBLY AND
PART DRAWINGS, A COMPARISON MODEL WAS CREATED
TO INSURE THE ACCURACY OF THE MODEL PRODUCING THE
DRAWINGS. SIX RFI WERE ISSUED.